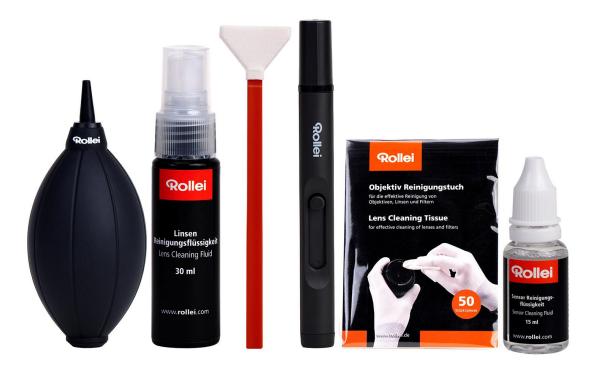

| What's in the Box and Packaging Details             |                                                                                                                                                                                                                         |
|-----------------------------------------------------|-------------------------------------------------------------------------------------------------------------------------------------------------------------------------------------------------------------------------|
| What's in the box                                   | Microfiber cloth (20 x 20 cm), 5x cleaning cloth (15 x 15 cm), bellows, lens cleaning fluid (30 ml), 10x Full frame sensor cleaning swab, lens pen, sensor cleaning fluid (15 ml), 50x lens cleaning cloth, storage bag |
| Packaging dimensions (L x W x H)   Weight           | 23.2 x 8.5 x 5 cm   387 g                                                                                                                                                                                               |
| Considerations are subject to shape suithout notice |                                                                                                                                                                                                                         |