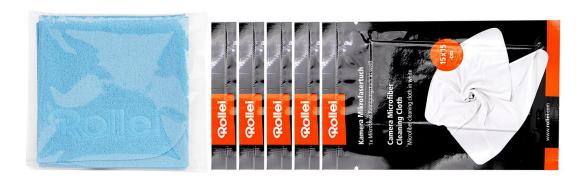

| What's in the Box and Packaging Details             |                                                                                                                                                                                                                         |
|-----------------------------------------------------|-------------------------------------------------------------------------------------------------------------------------------------------------------------------------------------------------------------------------|
| What's in the box                                   | Microfiber cloth (20 x 20 cm), 5x cleaning cloth (15 x 15 cm), bellows, lens cleaning fluid (30 ml), 10x Full frame sensor cleaning swab, lens pen, sensor cleaning fluid (15 ml), 50x lens cleaning cloth, storage bag |
| Packaging dimensions (L x W x H)   Weight           | 23.2 x 8.5 x 5 cm   387 g                                                                                                                                                                                               |
| Considerations are subject to shape suithout notice |                                                                                                                                                                                                                         |