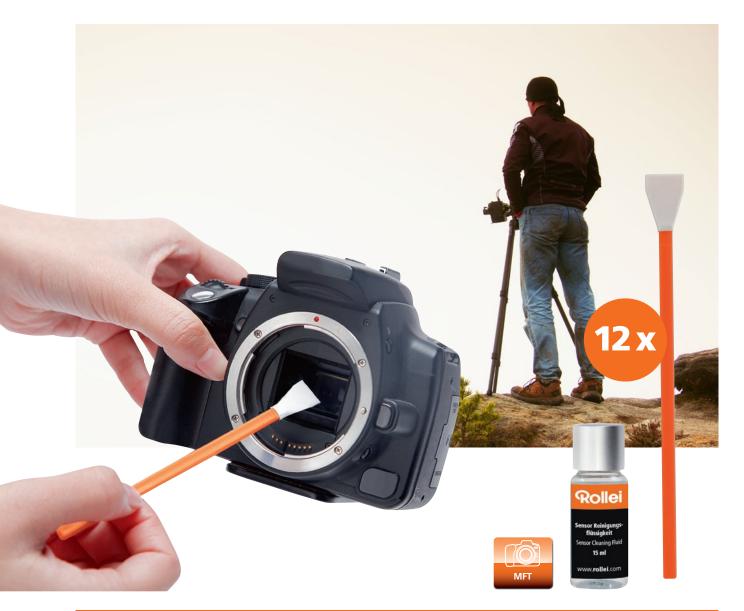

## Sensor Cleaning Set for Cameras with MFT Sensor

www.rollei.com

## **Sensor Cleaning Set**

- For cameras with MFT sensor
- For professional wet or dry cleaning of the camera sensor
- The sensor brushes are individually vacuum packed and dust-free.
- For wet cleaning, no more than 1 drop of sensor cleaning fluid may be used on the sensor brush. The sensor brush ensures uniform distribution of the cleaning fluid and thus enables cleaning without leaving smears.

## Scope of delivery

12 sensor brushes (width 12 mm), sensor cleaning fluid (15 ml)

Subject to technical changes.

www.rollei.com/social