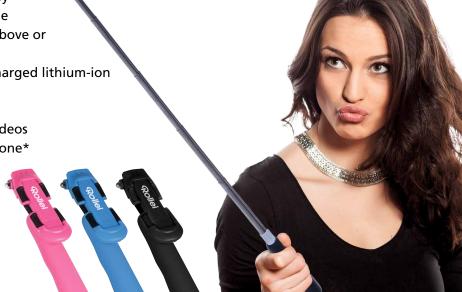

## Rollei Selfie Stick 4 Me

- ▶ The Rollei Selfie Stick 4 Me is extendible up to 80 cm!
- ▶ Bluetooth® wireless connection (3.0) by pressing a key up to 10 meters range
- ► For Smartphones\* with IOS 6.0 and above or Android 4.2.2 and above
- Standby up to 100 hours with fully charged lithium-ion battery (100 mAh, 5 Volt)
- ▶ Charging time approx. 60 minutes
- Unique perspectives of photos and videos
- For easy attachment of your smartphone\* (up to 8.0 cm in height)
- Incl. hand strap
- In three attractive colors