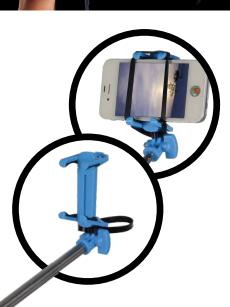

## Rollei Selfie Stick 4 Me

- ▶ The Rollei Selfie Stick 4 Me is extendible up to 80 cm!
- ▶ Bluetooth® wireless connection (3.0) by pressing a key up to 10 meters range
- ► For Smartphones\* with IOS 6.0 and above or Android 4.2.2 and above
- Standby up to 100 hours with fully charged lithium-ion battery (100 mAh, 5 Volt)
- ▶ Charging time approx. 60 minutes
- Unique perspectives of photos and videos
- For easy attachment of your smartphone\* (up to 8.0 cm in height)
- Incl. hand strap
- In three attractive colors

## Content

Rollei Selfie Stick 4 Me with Bluetooth, hand strap, USB cable and smartphone holder

Subject to technical changes. \*Smartphone is not included.

1) The Bluetooth® word mark and logos are registered trademarks owned by Bluetooth SIG, Inc. and any use of such marks by Rollei is under license. Other trademarks and trade names are those of their respective owners.