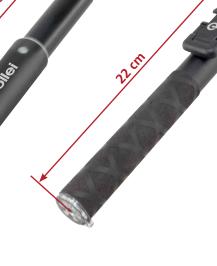

| Mono Tripod                                       |                                                |
|---------------------------------------------------|------------------------------------------------|
| Weight                                            | 140 g                                          |
| Max. Length                                       | 90 cm                                          |
| Min. Length                                       | 22 cm                                          |
| Segments                                          | 5                                              |
| Extendable                                        | 22–90 cm                                       |
| Material                                          | Aluminum                                       |
| Smartphone Holder                                 |                                                |
| Control                                           | fully adjustable to the desired angle and tilt |
| <b>Load Capacity</b>                              | 500 g                                          |
| Material                                          | Plastic                                        |
| Content                                           |                                                |
| Rollei Selfie Stick 4 Fun, safety wrist strap and |                                                |
| smart phone holder                                |                                                |