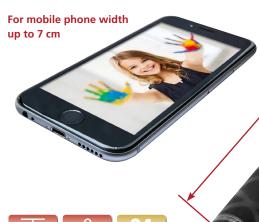

## Rollei Selfie Stick 4 Fun

- ▶ The Rollei Selfie Stick 4 Fun is extendable up to 90 cm
- Unique perspectives of photos and videos
- For easy attachment of your smartphone\* (up to 7 cm in height)
- ▶ Robust and sturdy
- ▶ Incl. detachable hand strap