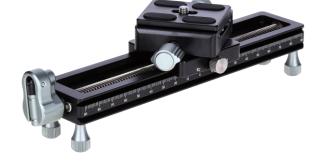

## Macro Rail - for precise macro photography

- Lightweight and compact
- Removable feet for stand-alone use
- Precise crank thread

Rollei

- 360° swiveling main plate
- Adjustable sensitivity
- Perfect for photo stacking

| Technical Data |                                    |
|----------------|------------------------------------|
| Material       | Aluminium                          |
| Size           | 21 x 5.9 x 4,2 cm (6 cm with feet) |
| Rail length    | 18.8 cm                            |
| Weight         | 410 g                              |
| Max. payload   | 8 kg                               |
|                |                                    |