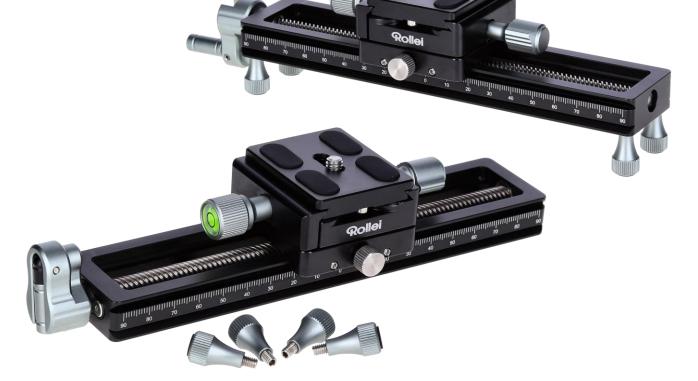

## Macro Rail - for precise macro photography

- Lightweight and compact
- Removable feet for stand-alone use
- Precise crank thread

Rollei

- 360° swiveling main plate
- Adjustable sensitivity
- Perfect for photo stacking

| What's in the Box and Packaging Details |                                           |
|-----------------------------------------|-------------------------------------------|
| What's in the box                       | 1x macro rail, 4x feet, 1x mounting plate |
| Packaging dimensions   Weight           | 21 x 6.7 x 6.2 cm l 490 g                 |