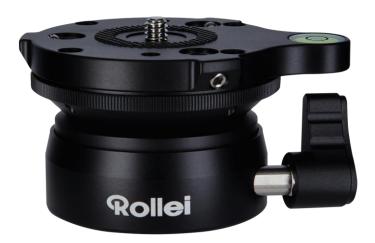

## **Leveling Base - the Levelling Head for Perfect Alignment**

- For straight alignment on uneven surfaces
- 360° allround fixation
- -15° +15° control range
- · Even and strong hold
- Low centre of gravity
- · With spirit level for correct alignment
- · Low weight with high load capacity
- High load capacity
- Incl. adapter screw to change from 1/4-inch to 3/8-inch and vice versa

Camera and Tripod etc. not included.

| Technical Data                            |                                                        |
|-------------------------------------------|--------------------------------------------------------|
| Material                                  | Aluminium                                              |
| Base diameter                             | 6 cm                                                   |
| Control range                             | -15° – +15°                                            |
| Load capacity max.                        | 10 kg                                                  |
| Connections (Bottom I Platform)           | 3/8" thread I 1/4" screw                               |
| Dimensions (L x W x H)   Weight           | 6.6 x 6 x 4.5 cm   277 g                               |
| What's in the Box and Packaging Details   |                                                        |
| What's in the box                         | Comfort Table Stand, converting screw, hex wrench, bag |
| Packaging dimensions (L x W x H)   Weight | 12.6 x 5.5 x 3.7 cm   90 g                             |