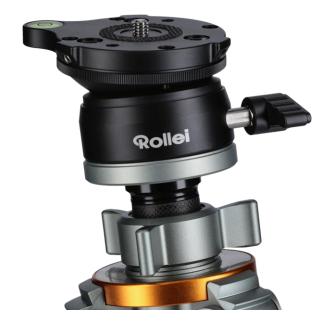

## **Leveling Base - the Levelling Head for Perfect Alignment**

- For straight alignment on uneven surfaces
- 360° allround fixation
- -15° +15° control range
- · Even and strong hold
- Low centre of gravity
- · With spirit level for correct alignment
- · Low weight with high load capacity
- High load capacity
- Incl. adapter screw to change from 1/4-inch to 3/8-inch and vice versa