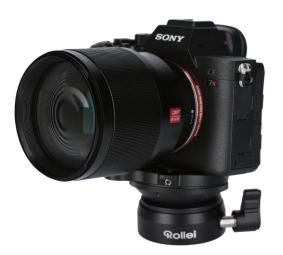

## **Leveling Base - the Levelling Head for Perfect Alignment**

- For straight alignment on uneven surfaces
- 360° allround fixation
- -15° +15° control range
- · Even and strong hold
- Low centre of gravity
- · With spirit level for correct alignment
- · Low weight with high load capacity
- High load capacity
- Incl. adapter screw to change from 1/4-inch to 3/8-inch and vice versa