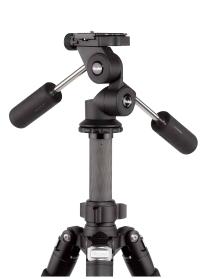

## **Rock Solid 3-Way Head L**

- Very precise 3D Panhead
- Exact adjustment and positioning of the camera
- ▶ Two water levelsfor accurate alignment
- ▶ Fast switching from landscape to portrait
- Ideal for long exposures, architecture, animal and landscape photography
- ▶ ArcaSwiss compatible quick release plate
- ▶ Lightweight aluminum construction