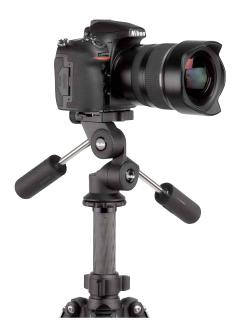

## **Rock Solid 3-Way Head L**

- Very precise 3D Panhead
- Exact adjustment and positioning of the camera
- ▶ Two water levelsfor accurate alignment
- ▶ Fast switching from landscape to portrait
- Ideal for long exposures, architecture, animal and landscape photography
- ▶ ArcaSwiss compatible quick release plate
- ▶ Lightweight aluminum construction