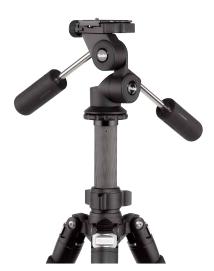

## **Rock Solid 3-Way Head L**

- Very precise 3D Panhead
- Exact adjustment and positioning of the camera
- ▶ Two water levelsfor accurate alignment
- ▶ Fast switching from landscape to portrait
- Ideal for long exposures, architecture, animal and landscape photography
- ▶ ArcaSwiss compatible quick release plate
- ▶ Lightweight aluminum construction