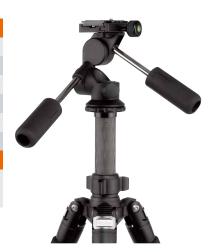

## **Rock Solid 3-Way Head L**

- Very precise 3D Panhead
- Exact adjustment and positioning of the camera
- ▶ Two water levelsfor accurate alignment
- ▶ Fast switching from landscape to portrait
- Ideal for long exposures, architecture, animal and landscape photography
- ▶ ArcaSwiss compatible quick release plate
- ▶ Lightweight aluminum construction

| <b>Technical Features</b> |                                                                                       |
|---------------------------|---------------------------------------------------------------------------------------|
| Control                   | Pan, lock and tilt                                                                    |
| Height                    | 130 mm                                                                                |
| Base Width                | 60 mm                                                                                 |
| Weight                    | 790 g                                                                                 |
| <b>Load Capacity</b>      | 6 kg                                                                                  |
| Material                  | Aluminum                                                                              |
| Scope of delivery         |                                                                                       |
|                           | Rollei Rock Solid 3-Way Head L, ArcaSwiss compatible quick release plate, user manual |