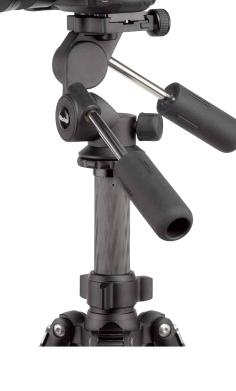

## **Rock Solid 3-Way Head L**

- Very precise 3D Panhead
- Exact adjustment and positioning of the camera
- ▶ Two water levelsfor accurate alignment
- ▶ Fast switching from landscape to portrait
- Ideal for long exposures, architecture, animal and landscape photography
- ▶ ArcaSwiss compatible quick release plate
- ▶ Lightweight aluminum construction

| <b>Technical Features</b> |                                                                                       |
|---------------------------|---------------------------------------------------------------------------------------|
| Control                   | Pan, lock and tilt                                                                    |
| Height                    | 130 mm                                                                                |
| Base Width                | 60 mm                                                                                 |
| Weight                    | 790 g                                                                                 |
| <b>Load Capacity</b>      | 6 kg                                                                                  |
| Material                  | Aluminum                                                                              |
| Scope of delivery         |                                                                                       |
|                           | Rollei Rock Solid 3-Way Head L, ArcaSwiss compatible quick release plate, user manual |