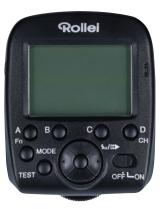

## **Professional 2.4GHz Wireless Flash Trigger**

- Wireless 2.4 GHz transmitter for Pro Flash Unit 56F for Sony
- Wireless 2.4 GHz communication distance up to 50 m
- ▶ High speed synchronization up to 1/8.000 sec.
- Supports up to 4 groups with different flash ratio

**Scope of Delivery** 

▶ Rollei Pro Radio Transmitter 2.4G for Sony and user manual

| <b>Technical Features</b>           |                                                         |
|-------------------------------------|---------------------------------------------------------|
| System Mode                         | 2.4 GHz wireless transmitter                            |
| <b>Communication Distance</b>       | Up to 50 meters                                         |
| <b>Quantity of Wireless Channel</b> | 16                                                      |
| Flash Mode                          | TTL   M   Multi                                         |
| Synchronous Mode                    | Front-curtain sync, rear-curtain sync, high-speed sync  |
| Packet Control                      | A   B   C   D – 4 groups                                |
| Sync Speed                          | Up to 1/8,000 s                                         |
| Focus Lamp                          | With AF assist lamp                                     |
| Input                               | Hot shoe                                                |
| Power                               | 2x AA batteries (not included) or                       |
|                                     | 2x AA Ni-MH batteries (not included)                    |
| Standby Time                        | Up to 60 hours (AA 1.2 V 2400m Ah rechargeable battery) |