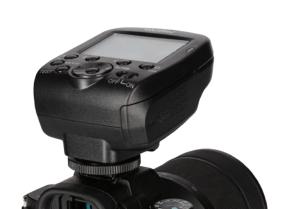

## **Professional 2.4GHz Wireless Flash Trigger**

- Wireless 2.4 GHz transmitter for Pro Flash Unit 56F for Sony
- Wireless 2.4 GHz communication distance up to 50 m
- ▶ High speed synchronization up to 1/8.000 sec.
- Supports up to 4 groups with different flash ratio

**Scope of Delivery** 

▶ Rollei Pro Radio Transmitter 2.4G for Sony and user manual

| <b>Technical Features</b>           |                                                         |
|-------------------------------------|---------------------------------------------------------|
| System Mode                         | 2.4 GHz wireless transmitter                            |
| <b>Communication Distance</b>       | Up to 50 meters                                         |
| <b>Quantity of Wireless Channel</b> | 16                                                      |
| Flash Mode                          | TTL   M   Multi                                         |
| Synchronous Mode                    | Front-curtain sync, rear-curtain sync, high-speed sync  |
| Packet Control                      | A   B   C   D – 4 groups                                |
| Sync Speed                          | Up to 1/8,000 s                                         |
| Focus Lamp                          | With AF assist lamp                                     |
| Input                               | Hot shoe                                                |
| Power                               | 2x AA batteries (not included) or                       |
|                                     | 2x AA Ni-MH batteries (not included)                    |
| Standby Time                        | Up to 60 hours (AA 1.2 V 2400m Ah rechargeable battery) |