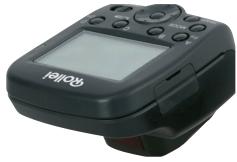

## **Professional 2.4GHz Wireless Flash Trigger**

- Wireless 2.4 GHz transmitter for Pro Flash Unit 56F for Sony
- Wireless 2.4 GHz communication distance up to 50 m
- ▶ High speed synchronization up to 1/8.000 sec.
- Supports up to 4 groups with different flash ratio

**Scope of Delivery** 

▶ Rollei Pro Radio Transmitter 2.4G for Sony and user manual

| <b>Technical Features</b>           |                                                         |
|-------------------------------------|---------------------------------------------------------|
| System Mode                         | 2.4 GHz wireless transmitter                            |
| <b>Communication Distance</b>       | Up to 50 meters                                         |
| <b>Quantity of Wireless Channel</b> | 16                                                      |
| Flash Mode                          | TTL   M   Multi                                         |
| Synchronous Mode                    | Front-curtain sync, rear-curtain sync, high-speed sync  |
| Packet Control                      | A   B   C   D – 4 groups                                |
| Sync Speed                          | Up to 1/8,000 s                                         |
| Focus Lamp                          | With AF assist lamp                                     |
| Input                               | Hot shoe                                                |
| Power                               | 2x AA batteries (not included) or                       |
|                                     | 2x AA Ni-MH batteries (not included)                    |
| Standby Time                        | Up to 60 hours (AA 1.2 V 2400m Ah rechargeable battery) |