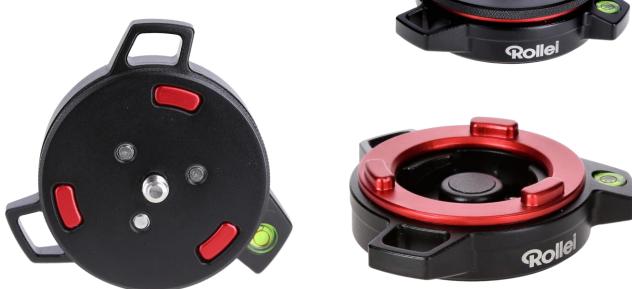

Quick mounting plate

## Quick mounting plate - fast changing of your gear

Rollei

- No more time-consuming unscrewing/unscrewing
- Switch effortlessly from tripod to slider, to crane, to monopod and back again.
- The perfect solution for studio and outdoor shooting
- Detach, easily twist off and lift off. It doesn't get any faster or easier than this
- Whether 1/4" or 3/4" screws, with the adapter for all connections usable