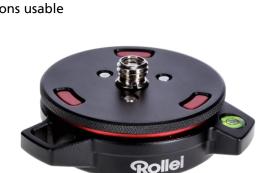

Quick mounting plate

## Quick mounting plate - fast changing of your gear

Rollei

- No more time-consuming unscrewing/unscrewing
- Switch effortlessly from tripod to slider, to crane, to monopod and back again.
- The perfect solution for studio and outdoor shooting
- Detach, easily twist off and lift off. It doesn't get any faster or easier than this
- Whether 1/4" or 3/4" screws, with the adapter for all connections usable