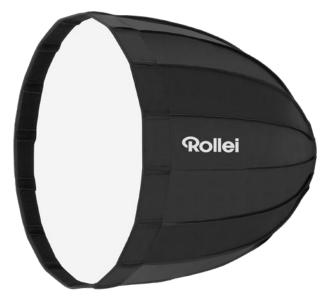

#### Foldable umbrella parabol with Bowens connection

- Professional and direct lighting of objects
- Inner silver coating for good light reflection
- Suitable especially for people photography (portrait) => round reflections in the eyes
- Easily mounted and deconstructed will be spanned like an umbrella
- Easy to transport and to store
- Softbox is rotatable by 360°
- Compatible with flash lights that have a Bowens connection

| Technical Data |                                  |
|----------------|----------------------------------|
| Usage          | Product and portrait photography |
| Connection     | Bowens                           |
| Material       | Plastic                          |
| Colour         | Black                            |
| Diameter       | 51 cm                            |
| Size folded    | 51 x 85 x 18 cm                  |
| Weight         | 1,940 g                          |
|                |                                  |