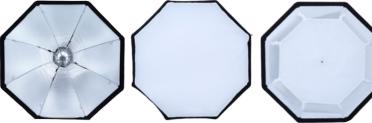

## Foldable umbrella octabox with Bowens connection

- Professional and consistent lighting of objects
- A soft lighting is achieved by the interaction of the inner and outer diffusor
- ▶ Inner silver coating for good light reflection
- Suitable especially for people photography (portrait) => round reflections in the eyes
- Easily mounted and deconstructed will be spanned like an umbrella
- ▶ Easy to transport and to store
- ▶ Softbox is rotatable by 360°
- Compatible with flash lights that have a Bowens connection

| Technical Data |                                |
|----------------|--------------------------------|
| Usage          | Product and people photography |
| Connection     | Bowens                         |
| Material       | Plastic                        |
| Colour         | Black                          |
| Diameter       | 90 cm                          |
| Size folded    | 18 x 67 x 18 cm                |
| Weight         | 1,500 g                        |

| Scope of delivery |                                               |
|-------------------|-----------------------------------------------|
|                   | Softbox, inner diffusor, outer diffusor, grid |