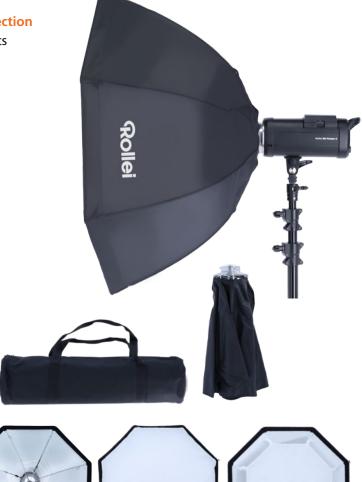

## **Pro Octagonal Softbox 90 cm**

www.**rollei**.com

## Foldable umbrella octabox with Bowens connection

- Professional and consistent lighting of objects
- A soft lighting is achieved by the interaction of the inner and outer diffusor
- ▶ Inner silver coating for good light reflection
- Suitable especially for people photography (portrait) => round reflections in the eyes
- Easily mounted and deconstructed will be spanned like an umbrella
- ▶ Easy to transport and to store
- ▶ Softbox is rotatable by 360°
- Compatible with flash lights that have a Bowens connection

| Technical Data |                                |
|----------------|--------------------------------|
| Usage          | Product and people photography |
| Connection     | Bowens                         |
| Material       | Plastic                        |
| Colour         | Black                          |
| Diameter       | 90 cm                          |
| Size folded    | 18 x 67 x 18 cm                |
| Weight         | 1,500 g                        |

| Scope of delivery |                                               |
|-------------------|-----------------------------------------------|
|                   | Softbox, inner diffusor, outer diffusor, grid |