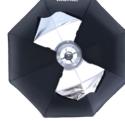

## Foldable umbrella octabox with Bowens connection

- Professional and consistent lighting of objects
- A soft lighting is achieved by the interaction of the inner and outer diffusor
- ▶ Inner silver coating for good light reflection
- Suitable especially for people photography (portrait) => round reflections in the eyes
- Easily mounted and deconstructed will be spanned like an umbrella
- ▶ Easy to transport and to store
- ▶ Softbox is rotatable by 360°
- Compatible with flash lights that have a Bowens connection

| Scope of delivery |                                               |
|-------------------|-----------------------------------------------|
|                   | Softbox, inner diffusor, outer diffusor, grid |