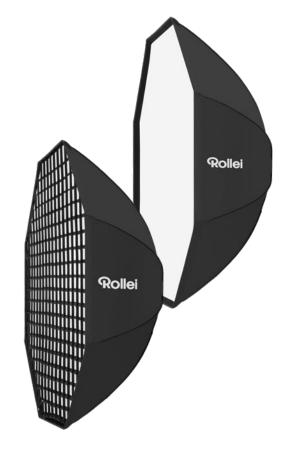

## **Pro Octagonal Softbox 140 cm**

www.**rollei**.com

## Foldable umbrella octabox with Bowens connection

- Professional and consistent lighting of objects
- ▶ A soft lighting is achieved by the interaction of the inner and outer diffusor
- Inner silver coating for good light reflection
- Suitable especially for people photography (portrait) => round reflections in the eyes
- ► Easily mounted and deconstructed will be spanned like an umbrella
- ▶ Easy to transport and to store
- Softbox is rotatable by 360°
- Compatible with flash lights that have a Bowens connection
- Incl. a grid for a better control of the light

| Scope of delivery |                                               |  |
|-------------------|-----------------------------------------------|--|
|                   | Softbox, inner diffusor, outer diffusor, grid |  |