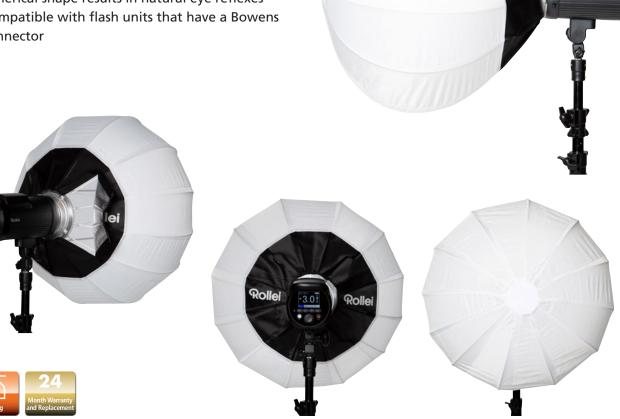

#### The Balloon Softbox radiates the light diffusely to all sides

- Soft, almost shadow-free ambient light
- > For photo and video productions in the studio and on location
- Diffuse, soft ambient light
- Almost shadow-free illumination
- > Spherical shape results in natural eye reflexes
- Compatible with flash units that have a Bowens connector

| Product and people photography                  |
|-------------------------------------------------|
| Bowens                                          |
| Plastic                                         |
| Inside: White / Silver   Outside: White / Black |
| 65 cm                                           |
| 82.2 x 18.5 x 18.5 cm                           |
| 1403 g                                          |
|                                                 |