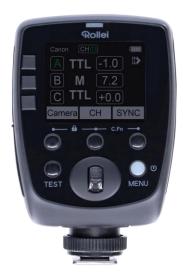

## **Professional Radio Transmitter Mark II Sony For Rollei Studio Flashes**

- Sony Hot Shoe: Radio transmitter with connection for Sony cameras
- Dust, sand and splash protection: Reliable protection in harsh environments
- Long battery life: Up to 200,000 exposures without recharging
- Large, illuminated display: Clearly readable, even in dark environments
- Manual, TTL and HSS: Versatile exposure modes for any situation

| Technical Data                  |                                                         |
|---------------------------------|---------------------------------------------------------|
| Compatibility                   | Sony cameras                                            |
| Frequency                       | 2.4 GHz                                                 |
| Operating range                 | Radio: Up to 300 m, Bluetooth*: 10 m                    |
| Channels   Groups               | 32   6                                                  |
| Flash modes                     | TTL, Manuell                                            |
| Synchronisation mode            | Synchronization to 1st/2nd shutter curtain, HSS, Freeze |
| Dimensions (L x W x H)   Weight | 10.1 x 6.6 x 2.5 cm   107 g                             |