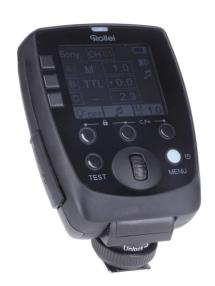

## **Professional Radio Transmitter Mark II Sony For Rollei Studio Flashes**

- Sony Hot Shoe: Radio transmitter with connection for Sony cameras
- Dust, sand and splash protection: Reliable protection in harsh environments
- Long battery life: Up to 200,000 exposures without recharging
- Large, illuminated display: Clearly readable, even in dark environments
- Manual, TTL and HSS: Versatile exposure modes for any situation

| Technical Data                  |                                                         |
|---------------------------------|---------------------------------------------------------|
| Compatibility                   | Sony cameras                                            |
| Frequency                       | 2.4 GHz                                                 |
| Operating range                 | Radio: Up to 300 m, Bluetooth*: 10 m                    |
| Channels   Groups               | 32   6                                                  |
| Flash modes                     | TTL, Manuell                                            |
| Synchronisation mode            | Synchronization to 1st/2nd shutter curtain, HSS, Freeze |
| Dimensions (L x W x H)   Weight | 10.1 x 6.6 x 2.5 cm   107 g                             |