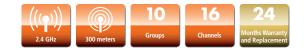

## Radio transmitter for Rollei Studio Flash

- > Easily attached to the camera via the hot shoe
- Compatible with many common cameras
- Using of up to 16 channels and 10 groups
- Supports flash sync times of 1/160s 1/250s depending on the camera used
- Radio transmitter with 2.4 GHz

| Technical Data    |                                                      |
|-------------------|------------------------------------------------------|
| Suitable for      | Canon, Nikon, Sony, Fuji, Olympus, Pentax, Panasonic |
| System mode       | 2.4 GHz wireless transmitter                         |
| Radio distance    | 300 meters                                           |
| Channels          | 16                                                   |
| Groups            | 10                                                   |
| Flash modes       | Manual                                               |
| Connection        | Hot Shoe                                             |
| Power supply      | 2x AAA batteries (1.5 V / not included)              |
| Size              | 78 x 49 x 38 mm                                      |
| Weight            | 51 g                                                 |
| Scope of delivery | 1 radio transmitter, user manual                     |