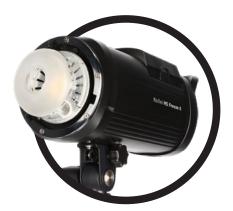

## Radio transmitter for Rollei Studio Flash

- > Easily attached to the camera via the hot shoe
- Compatible with many common cameras
- Using of up to 16 channels and 10 groups
- Supports flash sync times of 1/160s 1/250s depending on the camera used
- Radio transmitter with 2.4 GHz