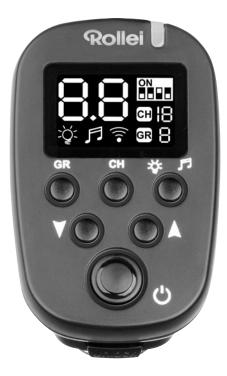

## Radio transmitter for Rollei Studio Flash

- > Easily attached to the camera via the hot shoe
- Compatible with many common cameras
- Using of up to 16 channels and 10 groups
- Supports flash sync times of 1/160s 1/250s depending on the camera used
- Radio transmitter with 2.4 GHz

| Technical Data    |                                                      |
|-------------------|------------------------------------------------------|
| Suitable for      | Canon, Nikon, Sony, Fuji, Olympus, Pentax, Panasonic |
| System mode       | 2.4 GHz wireless transmitter                         |
| Radio distance    | 300 meters                                           |
| Channels          | 16                                                   |
| Groups            | 10                                                   |
| Flash modes       | Manual                                               |
| Connection        | Hot Shoe                                             |
| Power supply      | 2x AAA batteries (1.5 V / not included)              |
| Size              | 78 x 49 x 38 mm                                      |
| Weight            | 51 g                                                 |
| Scope of delivery | 1 radio transmitter, user manual                     |