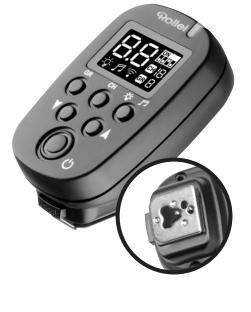

## Radio transmitter for Rollei Studio Flash

- > Easily attached to the camera via the hot shoe
- Compatible with many common cameras
- Using of up to 16 channels and 10 groups
- Supports flash sync times of 1/160s 1/250s depending on the camera used
- Radio transmitter with 2.4 GHz

| Technical Data    |                                                      |
|-------------------|------------------------------------------------------|
| Suitable for      | Canon, Nikon, Sony, Fuji, Olympus, Pentax, Panasonic |
| System mode       | 2.4 GHz wireless transmitter                         |
| Radio distance    | 300 meters                                           |
| Channels          | 16                                                   |
| Groups            | 10                                                   |
| Flash modes       | Manual                                               |
| Connection        | Hot Shoe                                             |
| Power supply      | 2x AAA batteries (1.5 V / not included)              |
| Size              | 78 x 49 x 38 mm                                      |
| Weight            | 51 g                                                 |
| Scope of delivery | 1 radio transmitter, user manual                     |