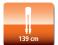

| Technical Data                |                                                                                               |
|-------------------------------|-----------------------------------------------------------------------------------------------|
| Material                      | Steel                                                                                         |
| Colour                        | Silver                                                                                        |
| Connection                    | 5/8" spigot adapter with 1/4" and 3/8" connection thread, interchangeable, two clamping heads |
| Max. Working Height           | 320 cm                                                                                        |
| Min. Working Height           | 147.5 cm                                                                                      |
| Boom-arm                      | Can be rotated 360°, swivelled 180° downwards / upwards                                       |
| <b>Boom-arm Length</b>        | 127 cm                                                                                        |
| <b>Centre Column Sections</b> | 3                                                                                             |
| <b>Centre Column Diameter</b> | 25 / 30 / 35 mm                                                                               |
| Max. Load                     | 20 kg                                                                                         |
| Folded Length                 | 139 cm                                                                                        |
| Weight                        | 7.89 kg                                                                                       |