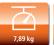

| Technical Data                |                                                                                               |
|-------------------------------|-----------------------------------------------------------------------------------------------|
| Material                      | Steel                                                                                         |
| Colour                        | Silver                                                                                        |
| Connection                    | 5/8" spigot adapter with 1/4" and 3/8" connection thread, interchangeable, two clamping heads |
| Max. Working Height           | 320 cm                                                                                        |
| Min. Working Height           | 147.5 cm                                                                                      |
| Boom-arm                      | Can be rotated 360°, swivelled 180° downwards / upwards                                       |
| <b>Boom-arm Length</b>        | 127 cm                                                                                        |
| <b>Centre Column Sections</b> | 3                                                                                             |
| <b>Centre Column Diameter</b> | 25 / 30 / 35 mm                                                                               |
| Max. Load                     | 20 kg                                                                                         |
| Folded Length                 | 139 cm                                                                                        |
| Weight                        | 7.89 kg                                                                                       |