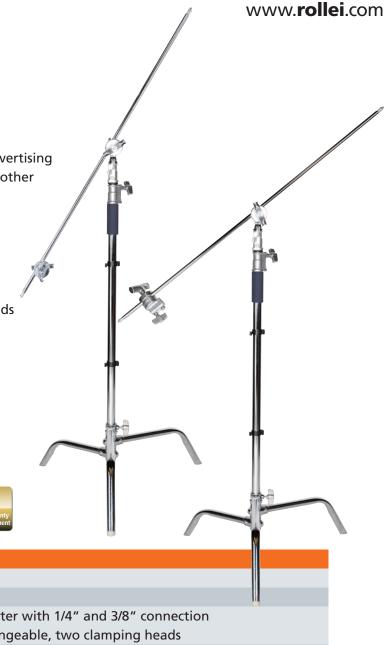

## **Pro Lamp Tripod Steel**

## **C-Stand Steel Gallows Tripod for Flashguns**

- ▶ Can be used as gallows or lamp tripod
- Adjustable height between 136 and 330 cm
- ▶ Ideal for uneven surfaces
- Can be used on stairs or in front of walls
- Suitable for large photo studios, professional advertising studios, large-format photo locations and many other types of film shoots
- Secure locking due to steel screw caps
- High-quality and stable construction made of robust steel
- ▶ Can carry a maximum load of 20 kilograms
- ▶ 5/8" spigot adapter with 1/4" and 3/8" connection thread, reversible, two clamping heads
- Quick and stepless size adjustment

| Technical Data                |                                                                                               |
|-------------------------------|-----------------------------------------------------------------------------------------------|
| Material                      | Steel                                                                                         |
| Colour                        | Silver                                                                                        |
| Connection                    | 5/8" spigot adapter with 1/4" and 3/8" connection thread, interchangeable, two clamping heads |
| Max. Working Height           | 320 cm                                                                                        |
| Min. Working Height           | 147.5 cm                                                                                      |
| Boom-arm                      | Can be rotated 360°, swivelled 180° downwards / upwards                                       |
| <b>Boom-arm Length</b>        | 127 cm                                                                                        |
| <b>Centre Column Sections</b> | 3                                                                                             |
| <b>Centre Column Diameter</b> | 25 / 30 / 35 mm                                                                               |
| Max. Load                     | 20 kg                                                                                         |
| Folded Length                 | 139 cm                                                                                        |
| Weight                        | 7.89 kg                                                                                       |