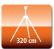

| Technical Data                |                                                                                               |
|-------------------------------|-----------------------------------------------------------------------------------------------|
| Material                      | Steel                                                                                         |
| Colour                        | Silver                                                                                        |
| Connection                    | 5/8" spigot adapter with 1/4" and 3/8" connection thread, interchangeable, two clamping heads |
| Max. Working Height           | 320 cm                                                                                        |
| Min. Working Height           | 147.5 cm                                                                                      |
| Boom-arm                      | Can be rotated 360°, swivelled 180° downwards / upwards                                       |
| <b>Boom-arm Length</b>        | 127 cm                                                                                        |
| <b>Centre Column Sections</b> | 3                                                                                             |
| <b>Centre Column Diameter</b> | 25 / 30 / 35 mm                                                                               |
| Max. Load                     | 20 kg                                                                                         |
| Folded Length                 | 139 cm                                                                                        |
| Weight                        | 7.89 kg                                                                                       |