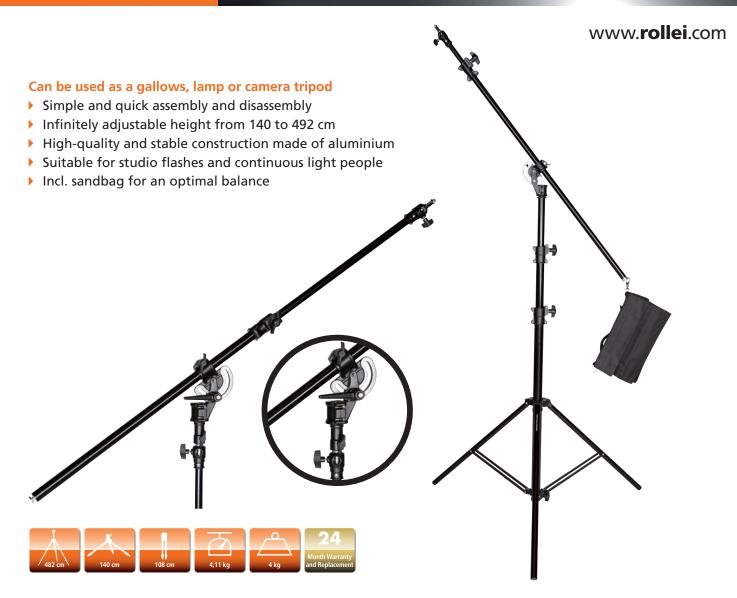

## **Pro Gallows Tripod**

| Technical Data             |                                                                   |
|----------------------------|-------------------------------------------------------------------|
| Usage                      | Product / portrait photography                                    |
| Maximum working height     | 492 cm                                                            |
| Recommended working height | 482 cm                                                            |
| Minimum working height     | 140 cm                                                            |
| Maximum load               | 4 kg                                                              |
| Boom arm length            | 280 cm                                                            |
| Connection                 | Reversible 5/8" spigot adapter with 1/4" and 3/8" external thread |
| Material                   | Aluminium                                                         |
| Colour                     | Black                                                             |
| Dimensions folded          | 108 cm                                                            |
| Weight                     | 4110 g                                                            |

Gallows Tripod, Sandbag (unfilled)

Specifications are subject to change without notice.

**Box Content** 