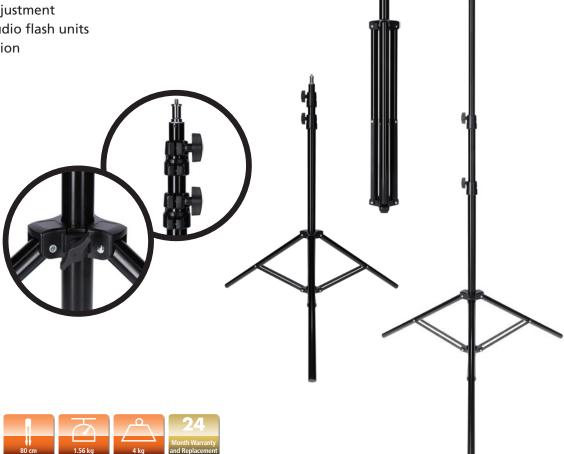

## Aluminum flash stand for professional flashes

- ▶ Easily mounted and deconstructed
- Adjustable in height between 91 and 220 cm
- ▶ High quality and stable construction
- Made of sturdy aluminum fast and stepless size adjustment
- Suitable for studio flash units
- ▶ ¼ inch connection

| Technical Data       |                         |
|----------------------|-------------------------|
| Max. Height          | 220 cm                  |
| Min. Height          | 91 cm                   |
| Folded Length        | 80 cm                   |
| Max. Load            | 4 kg                    |
| <b>Tube Diameter</b> | 22 / 26 / 29,5 mm       |
| Weight               | 1.56 kg                 |
| Connection           | Fixed integrated spigot |
| Material             | Aluminum                |
| Colour               | Black                   |