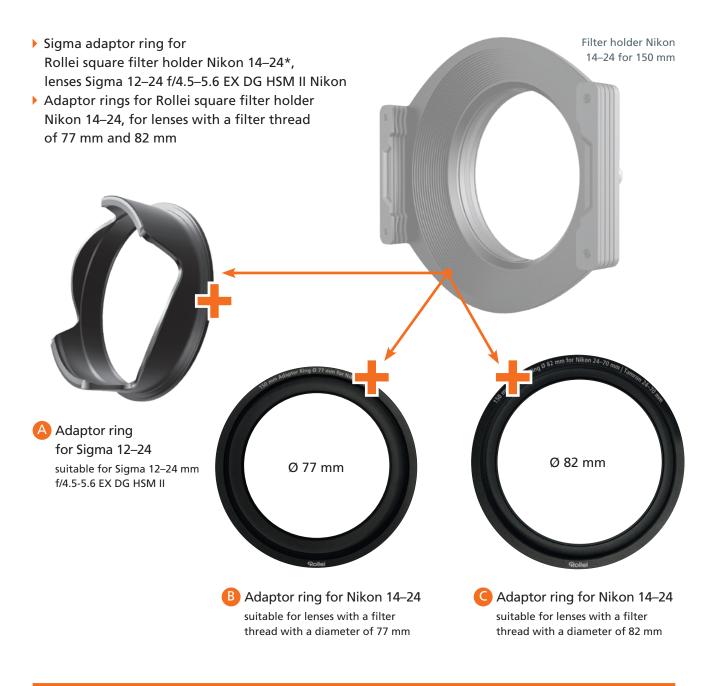

## Content

Adaptor ring

A: Adaptor ring for Sigma 12–24 (Art.-No. 26043) B: Adaptor ring (77 mm) for filter holder Nikon 14–24 (Art.-No. 26042) C: Adaptor ring (82 mm) for filter holder Nikon 14–24 (Art.-No. 26160)

## Add-on accessories for

Rollei Square Filter Holder Nikon 14-24 150 mm (Art.-No. 26041)

Subject to modifications in design and technical data, which require no notification. Lens and rectangular filter not included in delivery. \*Sigma and Nikon are registered trademarks, Sigma and. Nikon products are trademarks or registered trademarks of Sigma and Nikon respectively.