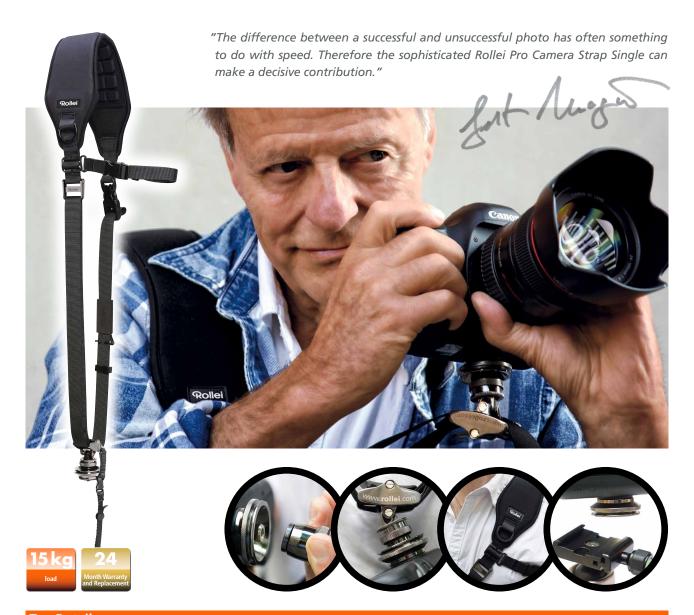

## **Pro Camera Strap Single**

## **Top Details**

- Ergonomically designed and air-cushioned camera strap with a dual camera control, which also allows the use of heavy camera systems (up to 15 kg)
- Air cushion on the bottom side of the shoulder pad catches shocks and ensures a comfortable fit
- Fixable quick lock prevents accidental slippage and additionally enables the rapid separation of camera and strap
- The rubberized exchange plate is simultaneously also an Arca Swiss compatible tripod release plate (loadable up to 18 kg)

## Scope of delivery

Camera harness system, rubberized aluminum Arca Swiss compatible camera plate, safety strap and operating instructions

Subject to technical changes.