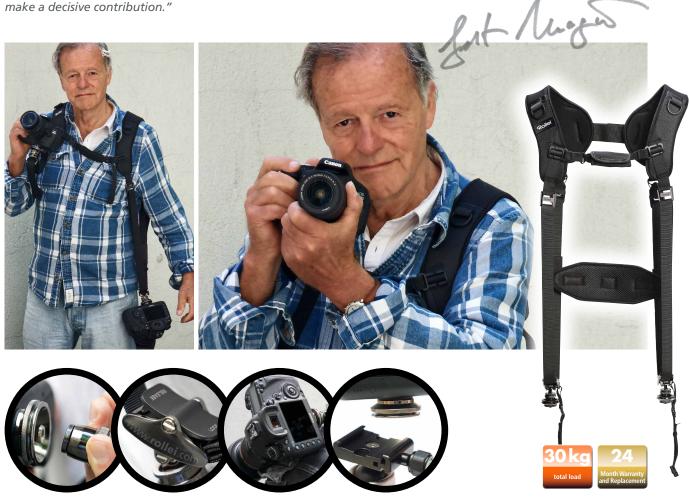

#### **Top Details**

- Ergonomically designed camera strap for carrying two cameras, but can also be used as a single strap
- For the use of heavy cameras (up to 15 kg on each side)
- The wide shoulder pads balance the weight of the cameras perfectly on both shoulders. Additionally the chest strap fixes the harness on the upper body
- Lockable quick release fasteners prevent undesired slipping of the cameras and enable the quick disconnecting of the camera and the strap
- The two rubberized quick release plates are simultaneously Arca Swiss compatible tripod release plates (each loadable up to 18 kg)

### Scope of delivery

Camera harness system, rubberized aluminum Arca Swiss compatible camera plates, safety straps and operating instructions

Subject to technical changes.