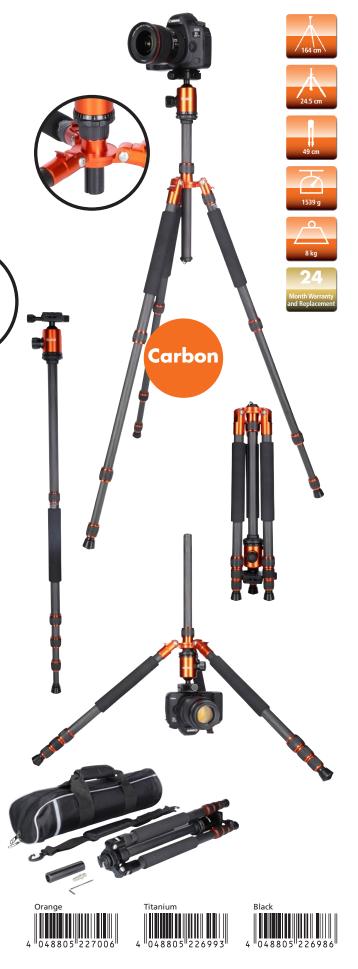

## The tripod for every occasion

- Sturdy tripod for every purpose: travelling, outdoor or in a studio
- Monopod function: can be turned into a monopod
- Smooth-running leg locks to adjust the height quickly
- Incl. ball head with spirit level and panoramic function
  Reversible and short center column for shooting near the ground (macro)
- Small folded size thanks to 180° leg mechanism
- Compatible with all common DSLRs, DSLM and video cameras (Canon, Nikon, Sony, Olympus, Pentax, Panasonic, Samsung and all cameras with 1/4" thread)

| Tripod                                                       |                   |
|--------------------------------------------------------------|-------------------|
| Weight (without ball head)                                   | 1150 g            |
| Weight (with ball head)                                      | 1539 g            |
| Max. Height                                                  | 164 cm            |
| Max. Working Height                                          | 138 cm            |
| Min. Height                                                  | 24.5 cm           |
| Folded Length                                                | 49 cm             |
| Max. Load                                                    | 8 kg              |
| Leg Sections                                                 | 4                 |
| Tube Diameter                                                | 16, 19, 22, 25 mm |
| Height Center Column                                         | 32 cm             |
| Diameter Center Column                                       | 25 mm             |
| Material                                                     | Carbon            |
| Monopod                                                      |                   |
| Weight (without ball head)                                   | 404 g             |
| Weight (with ball head)                                      | 791 g             |
| Max. Height                                                  | 175 cm            |
| Min. Height                                                  | 87 cm             |
| Folded Length                                                | 87 cm             |
| Max. Load                                                    | 6 kg              |
| Material                                                     | Carbon            |
| Ball Head                                                    |                   |
| Control                                                      | Pan, tilt, lock   |
| Height                                                       | 100 mm            |
| Base Width                                                   | 50 mm             |
| Weight                                                       | 349 g             |
| Max. Load                                                    | 8 kg              |
| Quantity Spirit Levels                                       | 1                 |
| Size Quick Release Plate                                     | 50 x 48 mm        |
| Weight Quick Release Plate                                   | 38 g              |
| Content                                                      |                   |
| Tripod, ball head, quick release plate, short center column, |                   |
| hey key and had                                              |                   |

hex key and bag

Subject to technical changes