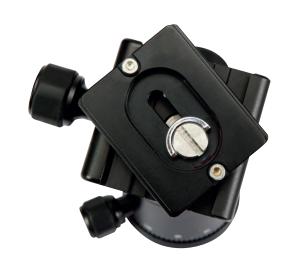

## Rollei Panoramic Ball Head

- ▶ Weight of only 317 g and a max. load of up to 8 kg!
- > Robust and practical thanks to anodized harden black finish
- The quick release plate can be easily secured. An additional safety mechanism prevents cameras from accidentally detaching.
- ▶ Spirit levels for exact shootings and a scale at the base for controlled panoramic shootings
- ▶ 9 gears locking knob and powerful clamping force