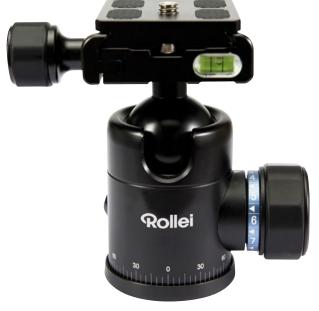

## Rollei Panoramic Ball Head

- ▶ Weight of only 317 g and a max. load of up to 8 kg!
- > Robust and practical thanks to anodized harden black finish
- The quick release plate can be easily secured. An additional safety mechanism prevents cameras from accidentally detaching.
- ▶ Spirit levels for exact shootings and a scale at the base for controlled panoramic shootings
- ▶ 9 gears locking knob and powerful clamping force

| Panoramic Ball Head  |                                               |
|----------------------|-----------------------------------------------|
| Control              | Pan, lock and tilt                            |
| Height               | 87 mm                                         |
| Base Width           | 43 mm                                         |
| Weight               | 317 g                                         |
| <b>Load Capacity</b> | 8 kg                                          |
| Material             | Aluminum                                      |
| Content              |                                               |
|                      | Panoramic Ball Head incl. quick release plate |