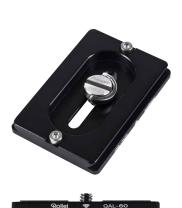

## **Rollei T-5S Panoramic Ball Head**

- ▶ Weight of only 405 g and a max. load of up to 25 kg!
- Precision CNC machined product, FPH-52Q is robust and practical thanks to anodized harden black finish
- The quick release plate can be easily secured. An additional safety mechanism prevents cameras from accidentally detaching.
- Spirit levels for exact shootings and a scale at the base for controlled panoramic shootings
- > 9 gears locking knob and powerful clamping force
- Quick release plate QAL-60 suitable

| Panoramic Ball Head  |                                                                  |
|----------------------|------------------------------------------------------------------|
| Control              | Pan, lock and tilt                                               |
| Height               | 100 mm                                                           |
| Base Width           | 50.5 mm                                                          |
| Weight               | 405 g                                                            |
| <b>Load Capacity</b> | 25 kg                                                            |
| Plate Size           | 60 x 42 mm                                                       |
| Plate Weight         | 38 g                                                             |
| Material             | Aluminum                                                         |
| Content              |                                                                  |
|                      | T-5S Panoramic Ball Head                                         |
|                      | in a high quality box incl. pouch and quick release plate QAL-60 |