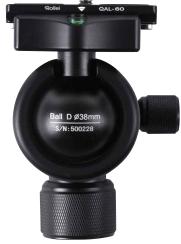

## **Rollei T-5S Panoramic Ball Head**

- ▶ Weight of only 405 g and a max. load of up to 25 kg!
- Precision CNC machined product, FPH-52Q is robust and practical thanks to anodized harden black finish
- The quick release plate can be easily secured. An additional safety mechanism prevents cameras from accidentally detaching.
- Spirit levels for exact shootings and a scale at the base for controlled panoramic shootings
- > 9 gears locking knob and powerful clamping force
- Quick release plate QAL-60 suitable

| Panoramic Ball Head  |                                                                  |
|----------------------|------------------------------------------------------------------|
| Control              | Pan, lock and tilt                                               |
| Height               | 100 mm                                                           |
| Base Width           | 50.5 mm                                                          |
| Weight               | 405 g                                                            |
| <b>Load Capacity</b> | 25 kg                                                            |
| Plate Size           | 60 x 42 mm                                                       |
| Plate Weight         | 38 g                                                             |
| Material             | Aluminum                                                         |
| Content              |                                                                  |
|                      | T-5S Panoramic Ball Head                                         |
|                      | in a high quality box incl. pouch and quick release plate QAL-60 |