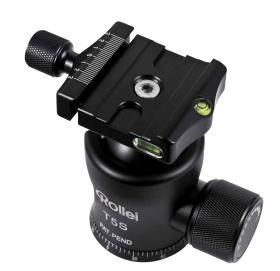

## **Rollei T-5S Panoramic Ball Head**

- ▶ Weight of only 405 g and a max. load of up to 25 kg!
- Precision CNC machined product, FPH-52Q is robust and practical thanks to anodized harden black finish
- The quick release plate can be easily secured. An additional safety mechanism prevents cameras from accidentally detaching.
- Spirit levels for exact shootings and a scale at the base for controlled panoramic shootings
- > 9 gears locking knob and powerful clamping force
- Quick release plate QAL-60 suitable

| Panoramic Ball Head  |                                                                  |
|----------------------|------------------------------------------------------------------|
| Control              | Pan, lock and tilt                                               |
| Height               | 100 mm                                                           |
| Base Width           | 50.5 mm                                                          |
| Weight               | 405 g                                                            |
| <b>Load Capacity</b> | 25 kg                                                            |
| Plate Size           | 60 x 42 mm                                                       |
| Plate Weight         | 38 g                                                             |
| Material             | Aluminum                                                         |
| Content              |                                                                  |
|                      | T-5S Panoramic Ball Head                                         |
|                      | in a high quality box incl. pouch and quick release plate QAL-60 |