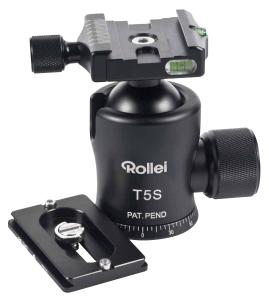

## **Rollei T-5S Panoramic Ball Head**

- ▶ Weight of only 405 g and a max. load of up to 25 kg!
- Precision CNC machined product, FPH-52Q is robust and practical thanks to anodized harden black finish
- The quick release plate can be easily secured. An additional safety mechanism prevents cameras from accidentally detaching.
- Spirit levels for exact shootings and a scale at the base for controlled panoramic shootings
- > 9 gears locking knob and powerful clamping force
- Quick release plate QAL-60 suitable

| Panoramic Ball Head  |                                                                  |
|----------------------|------------------------------------------------------------------|
| Control              | Pan, lock and tilt                                               |
| Height               | 100 mm                                                           |
| Base Width           | 50.5 mm                                                          |
| Weight               | 405 g                                                            |
| <b>Load Capacity</b> | 25 kg                                                            |
| Plate Size           | 60 x 42 mm                                                       |
| Plate Weight         | 38 g                                                             |
| Material             | Aluminum                                                         |
| Content              |                                                                  |
|                      | T-5S Panoramic Ball Head                                         |
|                      | in a high quality box incl. pouch and quick release plate QAL-60 |