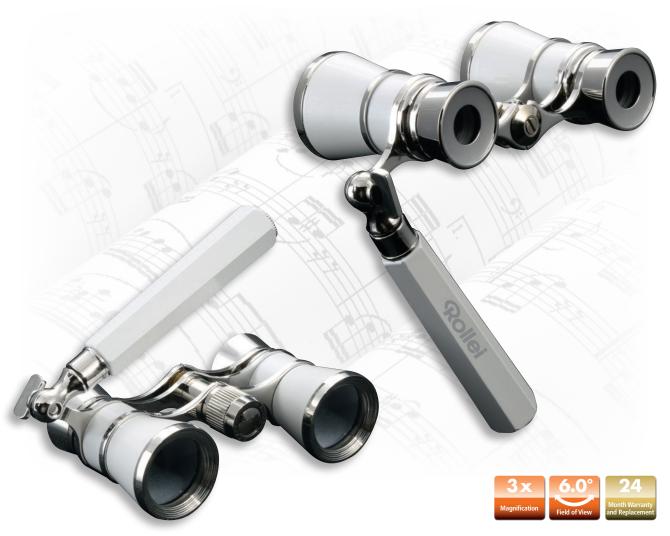

## **Opera Glasses 3x25**

www.rollei.com

| Top Details |                                     |
|-------------|-------------------------------------|
| <b>•</b>    | Opera glasses with 3x magnification |
| <b>•</b>    | Weight only 190 g                   |

| Technical Features           |                                                     |
|------------------------------|-----------------------------------------------------|
| Magnification                | 3x                                                  |
| Color                        | Pearl white                                         |
| Lens Diameter                | 25 mm                                               |
| Field of View                | 6°                                                  |
| Field of View at 1000 meters | 105 meters                                          |
| Weight                       | Approx. 190 g                                       |
| Scope of Delivery            | Rollei Opera Glasses 3x25, pouch and cleaning cloth |