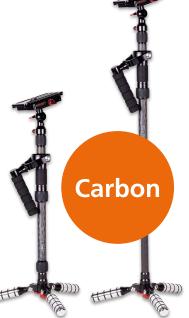

## Rollei Big Wild Cat Stabilizer

## Rollei

**Quick Release Base** Allows to adjust the front, back, left and right balance.

- ▶ This nimble steadycam allows free-handed, balanced, smooth and professional video recordings and is particularly suitable for large video DSLR cameras.
- ▶ The counterweights can be used as 3 legs.
- Anti-skid on the counterweight for a secure footing.
- Disturbing rotations of the camera can be avoided by the steadycam. The camera can be kept almost constant in height above the ground thanks to the convenient handling (free of force for the arms and hands of the cameraman and therefore almost painless and fatigue-proof).
- ▶ The main part is made of water-proof, light-, heat- and corrosion-resistant carbon. The CNC processing with high quality anodized black finish increases the durability and improves the rigidity of the surface abrasion resistance.
- Quick release plate with 1/4 inch screw