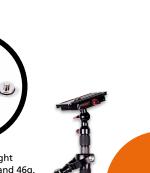

## Rollei Big Wild Cat Stabilizer

## Rollei

**Quick Release Base** Allows to adjust the front, back, left and right balance.

- ▶ This nimble steadycam allows free-handed, balanced, smooth and professional video recordings and is particularly suitable for large video DSLR cameras.
- ▶ The counterweights can be used as 3 legs.
- Anti-skid on the counterweight for a secure footing.
- Disturbing rotations of the camera can be avoided by the steadycam. The camera can be kept almost constant in height above the ground thanks to the convenient handling (free of force for the arms and hands of the cameraman and therefore almost painless and fatigue-proof).
- ▶ The main part is made of water-proof, light-, heat- and corrosion-resistant carbon. The CNC processing with high quality anodized black finish increases the durability and improves the rigidity of the surface abrasion resistance.
- Quick release plate with 1/4 inch screw

It can also be used as tripod legs. Conversion to monopod possible (Fig. 1-3).

## Counterweight

"Big Wild Cat" standard counterweight consists of 4 groups: 142g, 68g, 66g and 46g. Because of its individually usable weights, it decoupled small and medium sized cameras of the naturally given apply impacts of human movement.