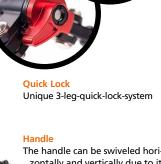

Content

Rollei Big Wild Cat Stabilizer, bag, quick release plate and allen key

Subject to technical changes.

The handle can be swiveled horizontally and vertically due to its high quality ball bearings. The covered foam rubber makes the handle more soft and flexible and works also as a sound absorption and heat insulation. Smoothly rotates in all directions.