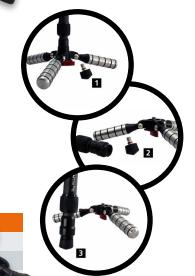

n apply impacts of human movement.











| Weight (net)                 | 1235 g       |
|------------------------------|--------------|
| Weight (incl. counterweight) | 2.3 kg       |
| Max. Height                  | 82,5 cm      |
| Min. Height                  | 55 cm        |
| Max. Load                    | 4 kg         |
| Leg Sections                 | max. 24.5 mm |
| Material                     | Carbon       |

Content

Rollei Big Wild Cat Stabilizer, bag, quick release plate and allen key

Subject to technical changes.





The handle can be swiveled horizontally and vertically due to its high quality ball bearings. The covered foam rubber makes the handle more soft and flexible and works also as a sound absorption and heat insulation. Smoothly rotates in all directions.





The 4 groups counterweight for the base enhances the stability and balance.