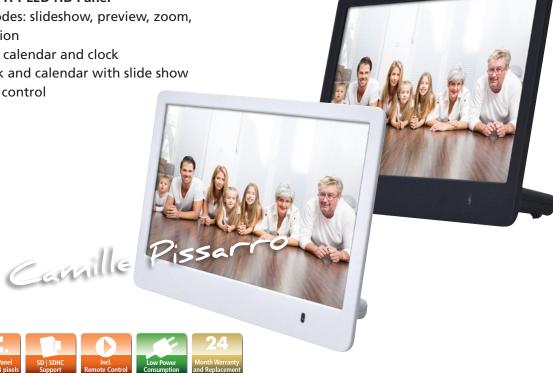

## **Pissarro DPF-82**

## **Digital Photo Frame with** 8.0" (20,3 cm) TFT-LED HD Panel

- ▶ 4 display modes: slideshow, preview, zoom, rotate function
- With photo, calendar and clock
- ▶ Built-in clock and calendar with slide show
- Incl. remote control

## **Top Details**

- ▶ Resolution 1280 x 768 pixel
- ▶ Slideshow with 9 different transitions and adjustable speed
- With photo, calendar and clock
- ▶ Supports SD and SDHC memory cards
- ▶ Adjustable start-up mode: photo, video or calendar