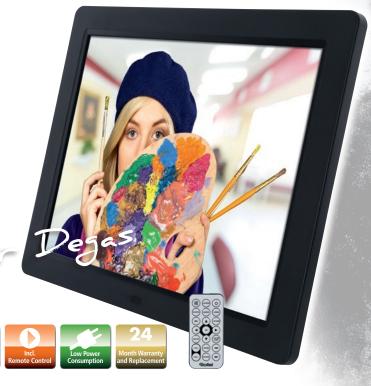

## Degas DPF 15"

## Multi media digital picture frame with 15" (38.1 cm) LED Panel

- With photo, video, music, calendar and clock function
- Playback of Full HD videos (1080p) supported
- Incl. removable bracket and wall mountable
- Incl. remote control

- ▶ Showing several images at the same time in thumbnail mode
- ▶ Automatic playback when memory card is inserted
- ▶ Copy and delete function
- ▶ Slideshow with background music
- Integrated speakers and headphone jack