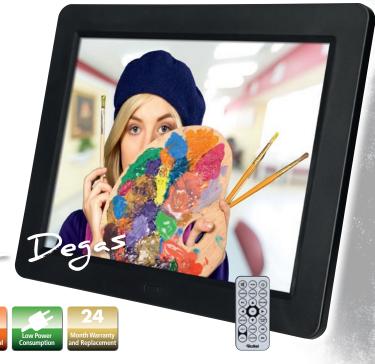

## Degas DPF 12"

## Multi media digital picture frame with 12" (30.48 cm) TFT-LED Panel

- With photo, video, music, calendar and clock function
- ▶ Brightness and contrast adjustable
- Power on / off time controlled
- Incl. removable bracket and wall mountable
- Incl. remote control

## **Top Details**

- ▶ Showing several images at the same time in thumbnail mode
- ▶ Random playback and adjustable slideshow speed
- ▶ Automatic playback when memory card is inserted
- ▶ Copy and delete function
- ▶ Slideshow with background music
- ▶ Integrated speakers and headphone jack