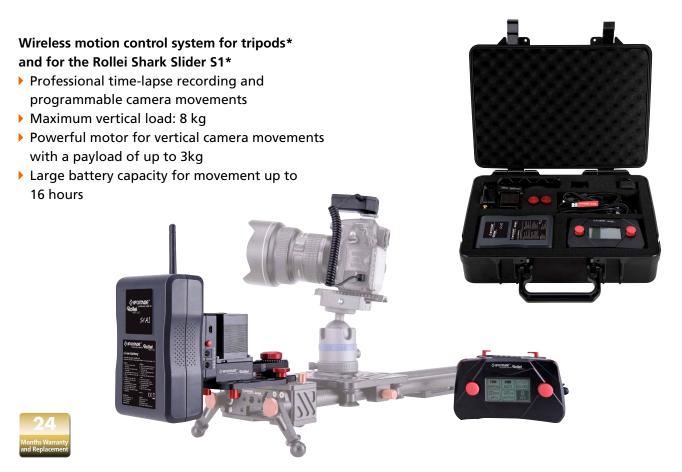

## Rollei

Wireless Motion Controller System S1A1

www.**rollei**.com

| Technical data              |                                                                                                                                                                                                                         |
|-----------------------------|-------------------------------------------------------------------------------------------------------------------------------------------------------------------------------------------------------------------------|
| Compatible with             | Rollei Shark Slider S1 (Item No. 20965),                                                                                                                                                                                |
|                             | Rollei Shark Slider S1 Bundle (Item No. 20967)                                                                                                                                                                          |
| 7 release cable             | For Canon, Contax, Fujifilm, Kodak, Konica, Leica, Minolta, Panasonic,                                                                                                                                                  |
|                             | Pentax, Samsung, Sony                                                                                                                                                                                                   |
| Material                    | Aluminium                                                                                                                                                                                                               |
| Speed range                 | manual mode: 1 ~160 mm/s l automatic mode: 0.01 ~160 mm/s                                                                                                                                                               |
| Position accuracy           | manual mode: 0.01 mm                                                                                                                                                                                                    |
| Engine performance          | 8 – 32 Watt                                                                                                                                                                                                             |
| Operating frequency         | 2.4 GHz                                                                                                                                                                                                                 |
| Speed control               | Adjustable or regulated transmission                                                                                                                                                                                    |
| Max. load                   | max. 8 kg                                                                                                                                                                                                               |
| Output voltage range        | 14.8 – 24 Volt                                                                                                                                                                                                          |
| Range of the remote control | up to 20 m                                                                                                                                                                                                              |
| Dimension                   | 150 x 110 x 40 mm                                                                                                                                                                                                       |
| Weight                      | Motor: 1100 g l Battery: 700 g l Remote control: 420 g                                                                                                                                                                  |
| Scope of delivery           | wireless controller, motor, battery, antenna, rubber belt, 7 different<br>camera release cables (for more details, please refer to the website),<br>wireless shutter control, data cable power cable for battery, power |
|                             | adapter, user manual, robust carrying case                                                                                                                                                                              |