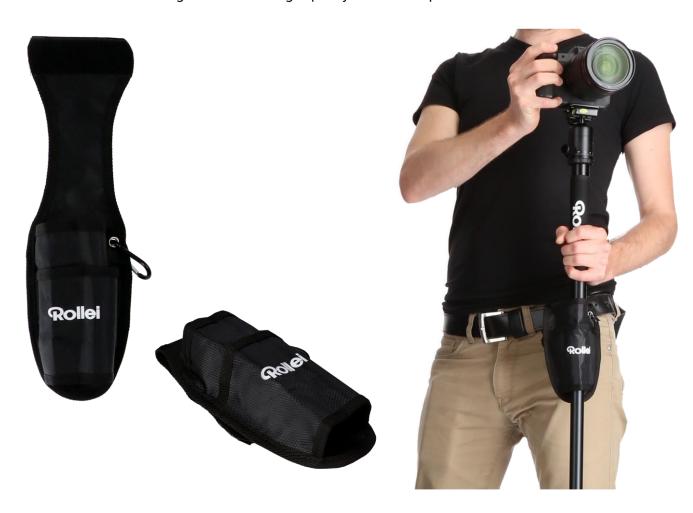

## Monopod Bag for C5i and C6i

## Monopod bag - For extra stability

- Portable on the belt: Practical and easy to attach, ideal for travelling
- To carry and stabilise: Supports your shots, anywhere, anytime
- Perfect for the C5i and C6i: Optimal compatibility with the C5i and C6i
- Durable material: Long life thanks to high-quality workmanship

Camera / Smartphone etc. not included.

| Technical Data                  |                                |
|---------------------------------|--------------------------------|
| Compatibility                   | C5i and C6i                    |
| Functions                       | Monopod bag for more stability |
| Material                        | Synthetic material             |
| Dimensions (L x W x H)   Weight | XX cm   XX kg                  |