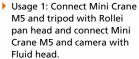

4'extension and 2 pcs 3/8 extension, can connect all kinds of 3-legs and head.

of the Mini Crane

and camera.

**Connect Accessories** 

Rollei Pan Head, which adopts fluid power system, makes sure of running smoothly and steadily. It bears long term outdoor working, for the special fabrication processing.

Usage 2: Connect the 3-legs with Fluid head directly.

| Weight                  | 2,500 g  |  |
|-------------------------|----------|--|
| Max. Length             | 200 cm   |  |
| <b>Usable Length</b>    | 210 cm   |  |
| Folded Length           | 110 cm   |  |
| Max. Load               | 7 kg     |  |
| <b>Tubing Diameters</b> | 32       |  |
| Material                | Aluminum |  |
| Contont                 |          |  |