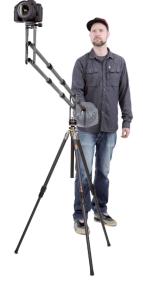

## www.rollei.com

▶ MiniCrane M5 "Metal" is made for Photography Hobbyists and Professionals. It's compact, lightweight and easy to install, large working radius after unfolding, fast adjustment, multiple functions.

Usage 2: Connect the 3-legs with Fluid head directly.

| Weight                  | 2,500 g  |  |
|-------------------------|----------|--|
| Max. Length             | 200 cm   |  |
| <b>Usable Length</b>    | 210 cm   |  |
| Folded Length           | 110 cm   |  |
| Max. Load               | 7 kg     |  |
| <b>Tubing Diameters</b> | 32       |  |
| Material                | Aluminum |  |
| Contont                 |          |  |