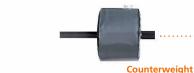

To adjust the balance use the attached hook with a sandbag or backpack (not included)

Side plates contain eight 1/4-20 holes that will let you mount any video lights, support arms, field monitor or other accessories

Content

Rollei Mini Crane M5, Rear Section, Section Joint, Counter Weight Clamp, Clamp Lever, Hand Grip, Hook, Hex Keys, Bag and 3/8" Adapter

Subject to technical changes.