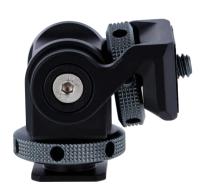

## Mini Coldshoe Adapter Head

## Mini Coldshoe Adapter Head – For the extra portion of accessories

- Flexible positioning: Tilts for optimal alignment
- Universal cold shoe connection and ¼-inch thread: Compatible with numerous devices
- Easy to attach: Straight forward installation without tools
- Effortless accessory mounting: For smooth attachment of your accessories to the camera
- Robust workmanship: Durability guaranteed for constant use

Camera / Smartphone etc. not included.

| Technical Data                  |                                                      |
|---------------------------------|------------------------------------------------------|
| Connections                     | Coldshoe-connection, 1/4 toll thread, 1/4 toll screw |
| Material                        | Aluminium                                            |
| Dimensions (L x W x H)   Weight | 5.3 x 4.1 x 2.6 cm   75 g                            |
|                                 |                                                      |