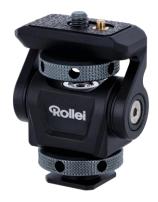

## Mini Coldshoe Adapter Head

## Mini Coldshoe Adapter Head – For the extra portion of accessories

- Flexible positioning: Tilts for optimal alignment
- Universal cold shoe connection and ¼-inch thread: Compatible with numerous devices
- Easy to attach: Straight forward installation without tools
- Effortless accessory mounting: For smooth attachment of your accessories to the camera
- Robust workmanship: Durability guaranteed for constant use

Camera / Smartphone etc. not included.

| Technical Data                  |                                                      |
|---------------------------------|------------------------------------------------------|
| Connections                     | Coldshoe-connection, 1/4 toll thread, 1/4 toll screw |
| Material                        | Aluminium                                            |
| Dimensions (L x W x H)   Weight | 5.3 x 4.1 x 2.6 cm   75 g                            |
|                                 |                                                      |