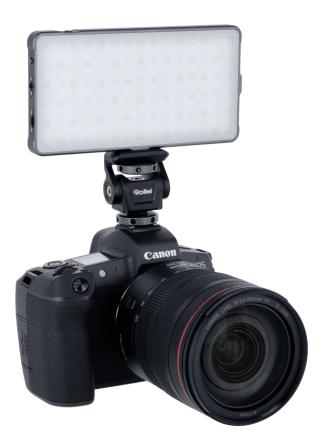

## Mini Coldshoe Adapter Head – For the extra portion of accessories

- Flexible positioning: Tilts for optimal alignment
- Universal cold shoe connection and ¼-inch thread: Compatible with numerous devices
- Easy to attach: Straight forward installation without tools
- Effortless accessory mounting: For smooth attachment of your accessories to the camera
- Robust workmanship: Durability guaranteed for constant use

Camera / Smartphone etc. not included.

| Technical Data                  |                                                      |
|---------------------------------|------------------------------------------------------|
| Connections                     | Coldshoe-connection, 1/4 toll thread, 1/4 toll screw |
| Material                        | Aluminium                                            |
| Dimensions (L x W x H)   Weight | 5.3 x 4.1 x 2.6 cm   75 g                            |
|                                 |                                                      |