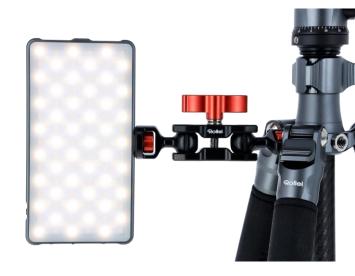

## Magic Arm L - For even more possibilities

- Bendable arm: Allows flexible connection of accessories to tripod.
- · Compact: Fits easily into any bag for travelling.
- Two 1/4" screws: Convenient for various devices.
- Free-moving ball joints: Provides versatile adjustment options.
- Robust construction: Provides stable support and durability.

Camera / Smartphone etc. not included.

| Technical Data                            |                             |
|-------------------------------------------|-----------------------------|
| Connections                               | 2x 1/4-inch screws          |
| Material                                  | Aluminium                   |
| Dimensions (L x W x H)   Weight           | 12.8 x 4.8 x 2.5 cm   107 g |
| What's in the Box and Packaging Details   |                             |
| What's in the box                         | Magic Arm L                 |
| Packaging dimensions (L x W x H)   Weight | 12.8 x 5.1 x 2.7 cm   120 g |