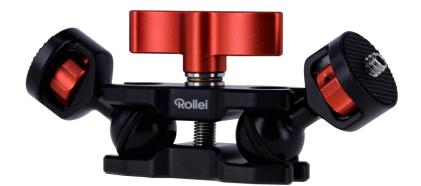

## Magic Arm L - For even more possibilities

- Bendable arm: Allows flexible connection of accessories to tripod.
- · Compact: Fits easily into any bag for travelling.
- Two 1/4" screws: Convenient for various devices.
- Free-moving ball joints: Provides versatile adjustment options.
- Robust construction: Provides stable support and durability.

Camera / Smartphone etc. not included.

| Technical Data                            |                             |
|-------------------------------------------|-----------------------------|
| Connections                               | 2x 1/4-inch screws          |
| Material                                  | Aluminium                   |
| Dimensions (L x W x H)   Weight           | 12.8 x 4.8 x 2.5 cm   107 g |
| What's in the Box and Packaging Details   |                             |
| What's in the box                         | Magic Arm L                 |
| Packaging dimensions (L x W x H)   Weight | 12.8 x 5.1 x 2.7 cm   120 g |