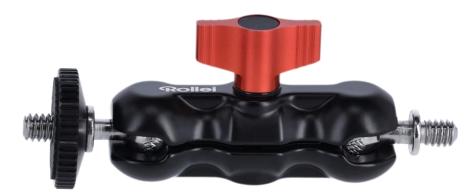

## **Magic Arm S**

## Magic Arm S - For even more possibilities

- Flexible arm: Allows flexible connection of accessories to tripod.
- · Compact: Fits easily into any bag for travelling.
- Two 1/4" screws: Convenient for various devices.
- Free-moving ball joints: Provides versatile adjustment options.
- Robust construction: Provides stable support and durability.

Camera / Smartphone etc. not included.

| Technical Data                          |                           |
|-----------------------------------------|---------------------------|
| Connections                             | 2x 1/4-inch screws        |
| Material                                | Aluminium                 |
| Dimensions (L x W x H)   Weight         | 8.8 x 3.5 x 2.5 cm   65 g |
| What's in the Box and Packaging Details |                           |
| What's in the box                       | Magic Arm S               |