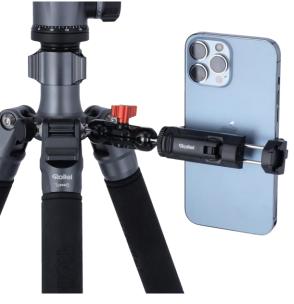

## Magic Arm S - For even more possibilities

- Flexible arm: Allows flexible connection of accessories to tripod.
- · Compact: Fits easily into any bag for travelling.
- Two 1/4" screws: Convenient for various devices.
- Free-moving ball joints: Provides versatile adjustment options.
- Robust construction: Provides stable support and durability.