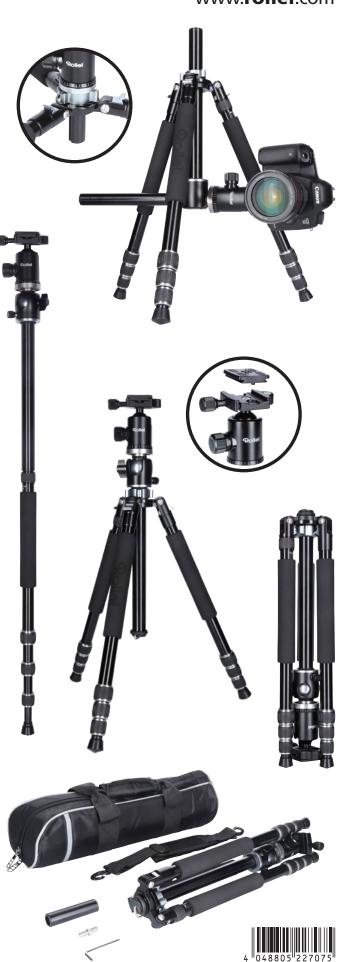

## **Ideal Tripod for macro photography**

- ▶ Upper center column can be inserted vertically (90°)
- ▶ Ideal for product and macro photography
- Monopod function: can be turned into a monopod
- ▶ Smooth-running leg locks to adjust the height quickly
- Incl. ball head with spirit level and panoramic function
- Reversible and short center column for shooting near the ground (macro)
- ▶ Small folded size thanks to 180° leg mechanism
- Compatible with all common DSLRs, DSLM and video cameras (Canon, Nikon, Sony, Olympus, Pentax, Panasonic, Samsung and all cameras with 1/4" thread)

| Tripod                     |                   |
|----------------------------|-------------------|
| Weight (without ball head) | 1631 g            |
| Weight (with ball head)    | 2018 g            |
| Max. Height                | 188.5 cm          |
| Max. Working Height        | 141.5 cm          |
| Min. Height                | 21 cm             |
| Folded Length              | 48 cm             |
| Max. Load                  | 8 kg              |
| Leg Sections               | 4                 |
| Tube Diameter              | 16, 19, 22, 25 mm |
| Height Center Column       | 58 cm             |
| Diameter Center Column     | 25, 28 mm         |
| Material                   | Aluminum          |
| Monopod                    |                   |
| Weight (without ball head) | 745 g             |
| Weight (with ball head)    | 1135 g            |
| Max. Height                | 200 cm            |
| Min. Height                | 90 cm             |
| Folded Length              | 90 cm             |
| Max. Load                  | 6 kg              |
| Material                   | Aluminum          |
| Ball Head                  |                   |
| Control                    | Pan, tilt, lock   |
| Height                     | 90 mm             |
| Base Width                 | 50 mm             |
| Weight                     | 351 g             |
| Max. Load                  | 8 kg              |
| Quantity Spirit Levels     | 1                 |
| Size Quick Release Plate   | 50 x 48 mm        |
| Weight Quick Release Plate | 39 g              |
| Content                    |                   |

Content

Tripod, ball head, quick release plate, short center column, hex key and bag

Subject to technical changes