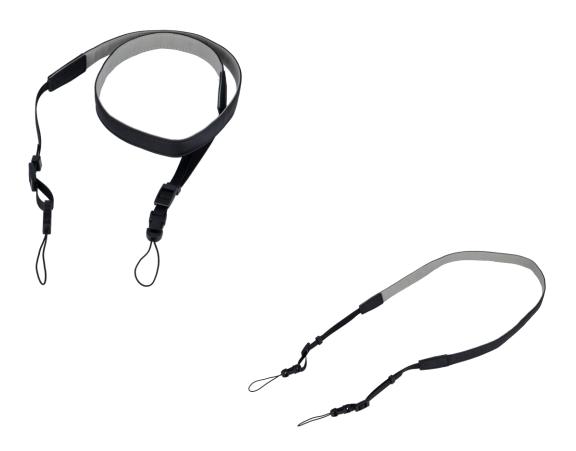

## LUX Strap – Your Indispensable Companion For Illuminated Photography

- LUX compatibility: Fits perfectly with Rollei LUX lights
- Quick attachment: Simple and efficient mounting system
- Perfect for on the go: Ideal for mobile photographers and travelers
- Stable hold: The strap secures your LED light firmly and stably
- · Robust and durable: Durable material for long-term use

| Technical Data                  |                                          |
|---------------------------------|------------------------------------------|
| Model                           | Strap for LUX LED lights                 |
| Functions                       | Secures your LED light firmly and stably |
| Material                        | Textile, PU and ABS plastic              |
| Dimensions (L x W x H)   Weight | 95 - 130 x 2 x 0.3 cm   32 g             |