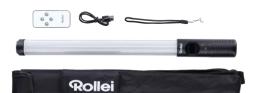

## Light weighted LED Tube with Integrated Handle

- Handy and lightweight RGB tube for a variety of uses such as light painting or product photography
- With color temperature mode, RGB mode and effect modes
- Possibility to adjust RGB colors as desired

Rollei

- LC display for easy reading of the settings
- Built-in rechargeable battery with a long runtime of approx. 1 hour (at 4,500 K, 100%)
- Remote control and wrist strap included

| Technical Data LUMIS Glow RGB                                                 |                                                                                                          |
|-------------------------------------------------------------------------------|----------------------------------------------------------------------------------------------------------|
| Number of LEDs                                                                | 114 (38 cool white / 38 warm white / 38 RGB)                                                             |
| Power                                                                         | 10 W                                                                                                     |
| Color temperature                                                             | 3,000 – 6,000 K                                                                                          |
| Energy efficiency class (EU 2017/1369)                                        | G                                                                                                        |
| EU energy efficiency class spectrum (EU 2017/1369)                            | A – G                                                                                                    |
| Hues                                                                          | 256                                                                                                      |
| Color rendering index (CRI)   Television Lighting<br>Consistency Index (TLCI) | 85+ 80+                                                                                                  |
| Power adjustment                                                              | 5 – 100%, in 1% steps                                                                                    |
| Illuminance                                                                   | 1,100 lx (5,500 K, 100%)                                                                                 |
| Illuminaction angle                                                           | 120°                                                                                                     |
| Light effects                                                                 | 7 (in mode 1)                                                                                            |
| Remote control                                                                | Yes, remote control                                                                                      |
| Radio frequency band                                                          | 432 MHz                                                                                                  |
| Transmission power maximum                                                    | 9 dBm                                                                                                    |
| Battery operation   Battery running time                                      | Rechargable Li-lon battery (3.7 V / 2.000 mAh / 0.8 Wh)<br>  Approx. 60 minutes at 100% power at 4,500 K |
| Input                                                                         | DC 5 V / 3 A                                                                                             |
| Connections                                                                   | 1/4" thread, USB-C connection, hand strap attachment                                                     |
| Additional features                                                           | LD display                                                                                               |
| Dimensions   Weight                                                           | 50 x 4 cm   190 g                                                                                        |
| Technical Data Remote Control                                                 |                                                                                                          |
| Connection method                                                             | Wireless transmission                                                                                    |
| Frequency range                                                               | 473 MHz                                                                                                  |
| Max. transmission power                                                       | 3 dBm                                                                                                    |
| Range                                                                         | 8 meters                                                                                                 |
| Operation                                                                     | Li-Ion button cell of type CR2025 (3.7 V / 150 mAh / 0.5<br>Wh)                                          |
| Dimensions   Weight                                                           | 8,5 x 4 cm   14 g                                                                                        |
| What's in the Box and Packaging Details                                       |                                                                                                          |
| What's in the box                                                             | Rollei Lumis Glow RGB, USB-C cable, remote control, transport bag, hand strap and user manual            |
| Packaging dimensions   Weight                                                 | 9 x 51 x 9 cm   360 g                                                                                    |