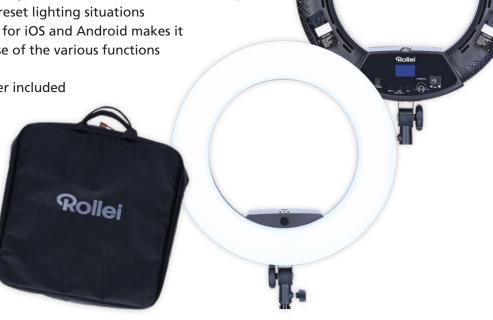

## **RGB LED Ring light**

▶ RGB mode with 360 different, adjustable colors

▶ Individually adjustable colour temperature (3200 – 9999 Kelvin)

▶ High-contrast OLED display for displaying the selected settings

▶ Brightness adjustable between 0 and 100%.

▶ LED continuous light for photo and video recording

▶ Color, saturation and intensity can be stored in 8 different color profiles

▶ Motif programmes with preset lighting situations

▶ The free Smartphone App for iOS and Android makes it possible to make better use of the various functions of LED light

▶ Li-Ion batteries and charger included

| Technical Data                                        |                                                                                            |
|-------------------------------------------------------|--------------------------------------------------------------------------------------------|
| Range of application                                  | Product / portrait photography and videography                                             |
| Number of LED                                         | 336 (112 white light / 112 warm light / 112 RGB)                                           |
| Colour shades                                         | 360                                                                                        |
| Power                                                 | 90 W                                                                                       |
| Energy efficiency class<br>(EU 2017/1369)             | G                                                                                          |
| EU energy efficiency class<br>spectrum (EU 2017/1369) | A – G                                                                                      |
| Colour rendering index (CRI)                          | 95+                                                                                        |
| Colour temperature                                    | 3200 – 9999K                                                                               |
| Bluetooth® version                                    | 4.0                                                                                        |
| Frequency band                                        | 2.400 GHz – 2.480 GHz                                                                      |
| Max. radiated transmission power                      | 8 dBm                                                                                      |
| Power Supply                                          | Rechargeable Lithium Polymer Battery (7.4 V / 4400 mAh)                                    |
| Connections                                           | DC Input 15V / 6A                                                                          |
| Diameter                                              | 45 cm                                                                                      |
| Weight                                                | 1794 g                                                                                     |
| Box Content                                           | LED ring light, power supply, 2 Li-lon batteries, smartphone holder, ball head and charger |