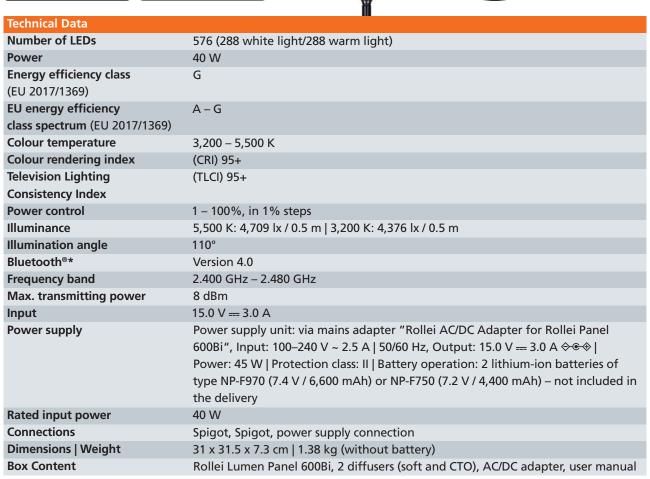

## Lumen Panel 600Bi

## **Mobile BiColor permanent light with 576 LEDs**

- ▶ LED permanent light for photo and video recordings
- Color rendering index (CRI) and Television Lightning Consistency Index (TLCI) of 95+, you can always work in particularly natural light
- ▶ 40 W power, continuously adjustable
- ▶ Color temperature individually adjustable between 3,200 K and 5,500 K
- ▶ Infinitely dimmable brightness (1 100 %)
- Controllable on the panel or remotely using the free Rollei Lumen app
- Incl. 2 diffusers (soft and CTO) and barn doors to direct the light
- Dual power supply via power pack or battery\*

Note: Lux were measured at a distance of 0.5 meters.

Subject to technical changes. 1)The Bluetooth® word mark and logos are registered trademarks of the Bluetooth SIG, Inc. and any use of such marks by Rollei is under license. Other trademarks and trade names are the property of their respective owners. \*Not included in delivery, optionally available.