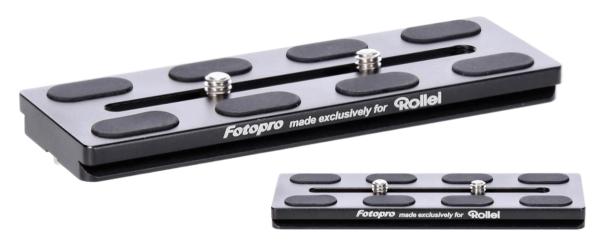

## **Quick Release Plate for Gimbalhead L**

## Quick Release Plate for Gimbalhead L

- Replacement plate for gimbal head L
- Two 1/4"-inch screws
- Arca-Swiss system

| Technical Data – Quick Release Plate |                 |
|--------------------------------------|-----------------|
| Dimensions                           | 12 x 4,2 x 1 cm |
| Weight                               | 79 g            |