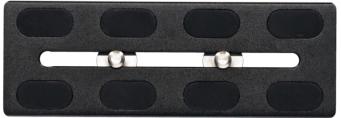

## **Quick Release Plate for Gimbalhead L**

## Quick Release Plate for Gimbalhead L

- Replacement plate for gimbal head L
- Two 1/4"-inch screws
- Arca-Swiss system

| Technical Data – Quick Release Plate |                 |
|--------------------------------------|-----------------|
| Dimensions                           | 12 x 4,2 x 1 cm |
| Weight                               | 79 g            |