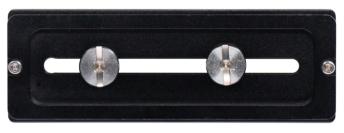

## **Quick Release Plate for Gimbalhead L**

## Quick Release Plate for Gimbalhead L

- Replacement plate for gimbal head L
- Two 1/4"-inch screws
- Arca-Swiss system

| Technical Data – Quick Release Plate |                 |
|--------------------------------------|-----------------|
| Dimensions                           | 12 x 4,2 x 1 cm |
| Weight                               | 79 g            |