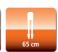

| Technical Data Tripod      |                                       |
|----------------------------|---------------------------------------|
| Weight with Head           | 4.962 kg                              |
| Weight without Head        | 3.057 kg                              |
| Max. Height                | 156 cm                                |
| Min. Height                | 21 cm                                 |
| Pack Size                  | 65 cm                                 |
| Max. Load                  | 30 kg                                 |
| Leg Segments               | 4                                     |
| <b>Tube Diameter</b>       | 40, 36, 32, 28 mm                     |
| Panning area               | 360°                                  |
| Material                   | Carbon                                |
| <b>Box Content</b>         | Tripod, gimbal head, angle plate, bag |
| Technical Data Gimbal Head |                                       |
| Control                    | Pan, lock, tilt                       |
| Height                     | 24. cm                                |
| Base Width                 | 9 cm                                  |
| Weight                     | 1.905 kg                              |
| _                          |                                       |