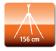

| Technical Data Tripod      |                                       |
|----------------------------|---------------------------------------|
| Weight with Head           | 4.962 kg                              |
| Weight without Head        | 3.057 kg                              |
| Max. Height                | 156 cm                                |
| Min. Height                | 21 cm                                 |
| Pack Size                  | 65 cm                                 |
| Max. Load                  | 30 kg                                 |
| Leg Segments               | 4                                     |
| <b>Tube Diameter</b>       | 40, 36, 32, 28 mm                     |
| Panning area               | 360°                                  |
| Material                   | Carbon                                |
| <b>Box Content</b>         | Tripod, gimbal head, angle plate, bag |
| Technical Data Gimbal Head |                                       |
| Control                    | Pan, lock, tilt                       |
| Height                     | 24. cm                                |
| Base Width                 | 9 cm                                  |
| Weight                     | 1.905 kg                              |
| _                          |                                       |