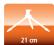

| Technical Data Tripod      |                                       |
|----------------------------|---------------------------------------|
| Weight with Head           | 4.962 kg                              |
| Weight without Head        | 3.057 kg                              |
| Max. Height                | 156 cm                                |
| Min. Height                | 21 cm                                 |
| Pack Size                  | 65 cm                                 |
| Max. Load                  | 30 kg                                 |
| Leg Segments               | 4                                     |
| <b>Tube Diameter</b>       | 40, 36, 32, 28 mm                     |
| Panning area               | 360°                                  |
| Material                   | Carbon                                |
| <b>Box Content</b>         | Tripod, gimbal head, angle plate, bag |
| Technical Data Gimbal Head |                                       |
| Control                    | Pan, lock, tilt                       |
| Height                     | 24. cm                                |
| Base Width                 | 9 cm                                  |
| Weight                     | 1.905 kg                              |
| _                          |                                       |