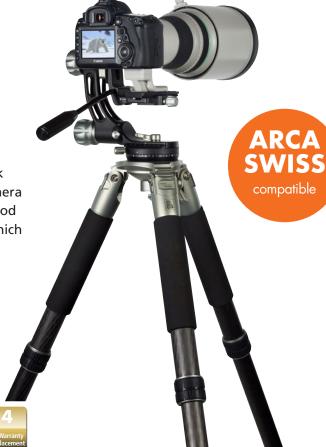

## Professional tripod with removable gimbal head

- Ideal for nature, animal and sports photography
- Ideally suited for astrophotography and digiscoping (spotting scope), birdwatching
- Suitable for telephoto lenses, even with extreme large focal distances
- Integrated levelling unit for a precise positioning
- Smooth camera movements and panning
- ▶ Detailed scales and panoramic function
- Safety mechanism on the tilt axis as well as for the quick release plate to prevent a sudden fall down of your camera
- ▶ Integrated spikes –especially designed to secure the tripod into the ground by having an angle of 90° to the soil which ensures more stability
- Jib arm and quick release plate (Arca-Swiss-compatible) are included

| Technical Data Tripod      |                                       |
|----------------------------|---------------------------------------|
| Weight with Head           | 4.962 kg                              |
| Weight without Head        | 3.057 kg                              |
| Max. Height                | 156 cm                                |
| Min. Height                | 21 cm                                 |
| Pack Size                  | 65 cm                                 |
| Max. Load                  | 30 kg                                 |
| Leg Segments               | 4                                     |
| <b>Tube Diameter</b>       | 40, 36, 32, 28 mm                     |
| Panning area               | 360°                                  |
| Material                   | Carbon                                |
| <b>Box Content</b>         | Tripod, gimbal head, angle plate, bag |
| Technical Data Gimbal Head |                                       |
| Control                    | Pan, lock, tilt                       |
| Height                     | 24. cm                                |
| Base Width                 | 9 cm                                  |
| Weight                     | 1.905 kg                              |
| _                          |                                       |