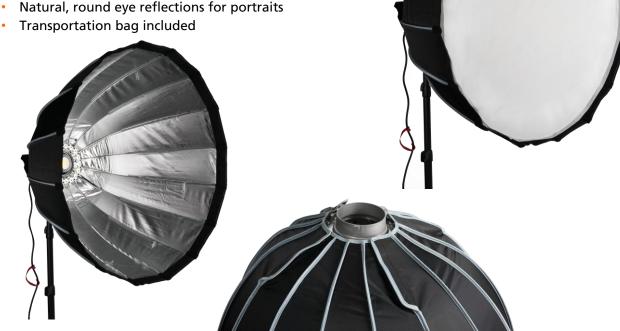

• Silver inner coating for maximum light reflection

· Includes a diffuser for extra soft light and a grid for intense, more directional light

16 struts create an almost round shape

Natural, round eye reflections for portraits

Tripod and continuous light not included.

| Technical Data         |                  |
|------------------------|------------------|
| Shape                  | Round, 16 struts |
| Diameter               | 90 cm            |
| Length                 | 78 cm            |
| Arch length            | 60 cm            |
| Pack size              | 79 x Ø18.8 cm    |
| Rotatable              | Yes              |
| Color inside   outside | Silver   Black   |
| Diffusor               | Yes, 2x          |
| Grid                   | Yes, 1x          |
| Bowens S-type mount    | Yes              |
| Weight                 | 1.4 kg           |