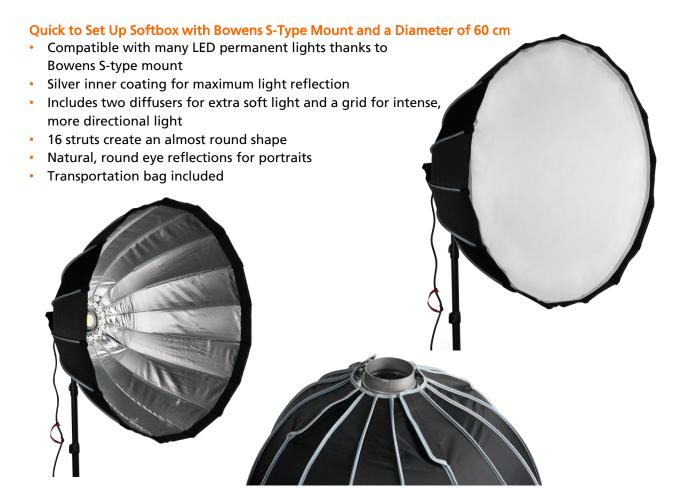

## Anglerfish Quick Release Dome Softbox 60 cm

Tripod and continuous light not included.

| Technical Data         |                                           |
|------------------------|-------------------------------------------|
| Shape                  | Round, 16 struts                          |
| Diameter               | 60 cm                                     |
| Length                 | 47 cm                                     |
| Arch length            | 38 cm                                     |
| Pack size              | 48 x Ø18.8 cm                             |
| Rotatable              | Yes                                       |
| Color inside   outside | Silver   Black                            |
| Diffusor               | Yes, 1x inner diffusor, 1x front diffusor |
| Grid                   | Yes, 1x                                   |
| Bowens S-type mount    | Yes                                       |
| Weight                 | 1.17 kg                                   |

| What's in the Box and Packaging Details |                                                                                             |
|-----------------------------------------|---------------------------------------------------------------------------------------------|
| What's in the box                       | iFootage Anglerfish Quick Release Dome Softbox 60 cm, 2x diffusor, grid, transportation bag |
| Packaging dimensions   Weight           | 48 x 20 x 20 cm   1.4 kg                                                                    |