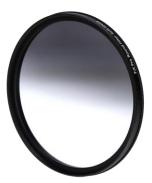

## Soft GND8 Round Filters with the Proven Rollei F:X Pro Coating

- F:X Pro Soft GND8 filter as round filter with rotating ring for adjusting the graduation along the axis of rotation
- Soft graduated filters are used to compensate for differences in brightness in the subject, e.g. for rugged mountain landscapes, forest areas or subjects without a clearly defined horizon
- Ultra-fine coating ensures razor-sharp images even with 150 MP high-end cameras
- Exemplary color fidelity capturing nature as the eye sees it
- Impressively clear images thanks to approx. 99.5 percent absence of reflections
- Diamond-like scratch resistance extremely hard surface coating for optimum protection
- Enormous temperature resistance tested in scorching heat and bone-chilling cold
- Original Gorilla®\* glass legendarily resistant and shatterproof

## **Technical Data** Round filter Type of filter Product line F:X Pro **Optical density** 0.9 **F-stop reduction** 3 stops Transmittance 12.5% Material | Frame material Glas | aluminium Additional features Rotating ring for adjusting the graduation Available ø 62, 67, 72, 77, 82 mm Weight 62 mm: 15 g, 67 mm: 17 g, 72 mm: 21 g, 77 mm: 22 g, 82 mm: 27 g