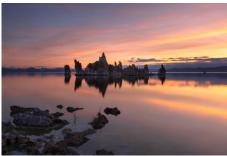

## Soft GND8 Round Filters with the Proven Rollei F:X Pro Coating

- F:X Pro Soft GND8 filter as round filter with rotating ring for adjusting the graduation along the axis of rotation
- Soft graduated filters are used to compensate for differences in brightness in the subject, e.g. for rugged mountain landscapes, forest areas or subjects without a clearly defined horizon
- Ultra-fine coating ensures razor-sharp images even with 150 MP high-end cameras
- Exemplary color fidelity capturing nature as the eye sees it
- Impressively clear images thanks to approx. 99.5 percent absence of reflections
- Diamond-like scratch resistance extremely hard surface coating for optimum protection
- Enormous temperature resistance tested in scorching heat and bone-chilling cold
- Original Gorilla®\* glass legendarily resistant and shatterproof