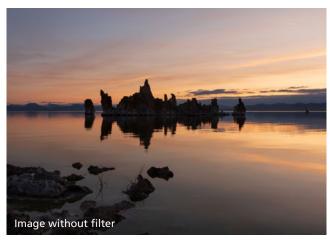

## **Modus operandi**

- ▶ GND filter is the abbreviation for graduated neutral density filter, also called gray gradient filter.
- A gray gradient filter is used to compensate for the difference in brightness of the horizon.
- A Center GND filter has a transparent gradient from the center to both sides.
- ▶ This filter is suitable for shooting sunrises and sunsets where the brightest area is in the center of the image.