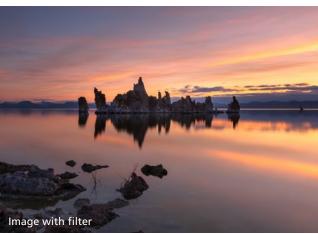

## The best filters Rollei has ever built

- Centered gradient filters are used to darken the brightest area in the center of the image, e.g. at sunrises and sunsets
- Ultra-fine coating ensures razor-sharp images even with 150 MP high-end cameras
- Exemplary colour fidelity capturing nature as it is seen by the eye
- Impressively clear images thanks to approx. 99.5 percent absence of reflection
- ▶ Diamond-like scratch resistance extremely hard surface coating for optimum protection
- Extremely temperature resistant tested in scorching heat and freezing cold
- Original Gorilla®\* glass legendary resistance and break resistance

## **Modus operandi**

- ▶ GND filter is the abbreviation for graduated neutral density filter, also called gray gradient filter.
- A gray gradient filter is used to compensate for the difference in brightness of the horizon.
- A Center GND filter has a transparent gradient from the center to both sides.
- ▶ This filter is suitable for shooting sunrises and sunsets where the brightest area is in the center of the image.