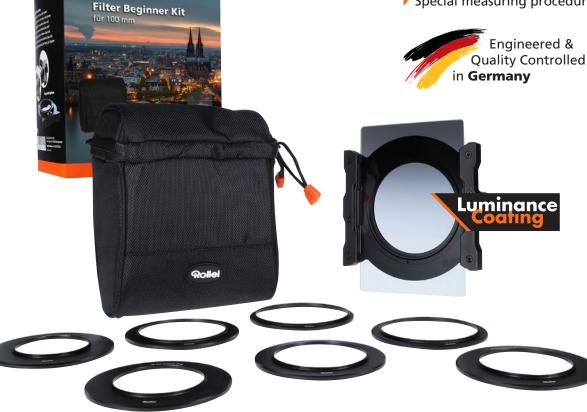

## **Box Content**

Rollei Pro Filter Holder Set, consisting of: filter holder for 100 mm filters, base ring (82 mm), 7 adapter rings (52, 55, 58, 62, 67, 72, 77 mm), filter holder pouch

+ Profi Pro Square Filter Mark II Soft GND8 (3 stops, 0.9) 100x150 mm

#### 2. Luminance Coating

- ▶ Highest colour fidelity
- Low reflections
- Scratch-resistant