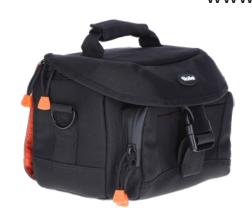

## **Fotoliner Photo Bag Classic**

www.rollei.com

## **Professional Outdoor Photo Backpack**

- ▶ Robust bag for the transport of your DSLR cameras
- Optimal protection against dust and dirt
- ▶ Well padded to protect the camera equipment
- ▶ Internal zipper compartment for stowing small accessories such as SD-cards, microfiber cloths, etc.
- Additional zipper compartment on the front side for the ideal stowing of accessories
- ▶ Removable separation in the main compartment
- Incl. removable and adjustable waist belt
- Waterproofed and rubberized bottom side for protection
- Incl. padded and nonslip carrying strap
- Incl. weatherproof zippers
- Two stands on the bottom side of the bag for better stability