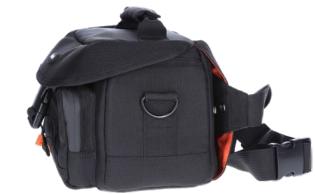

## **Professional Outdoor Photo Backpack**

- ▶ Robust bag for the transport of your DSLR cameras
- Optimal protection against dust and dirt
- ▶ Well padded to protect the camera equipment
- ▶ Internal zipper compartment for stowing small accessories such as SD-cards, microfiber cloths, etc.
- Additional zipper compartment on the front side for the ideal stowing of accessories
- ▶ Removable separation in the main compartment
- Incl. removable and adjustable waist belt
- Waterproofed and rubberized bottom side for protection
- Incl. padded and nonslip carrying strap
- Incl. weatherproof zippers
- Two stands on the bottom side of the bag for better stability