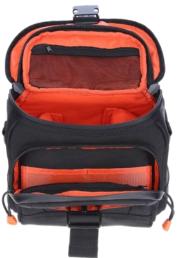

## **Professional Outdoor Photo Backpack**

- ▶ Robust bag for the transport of your DSLR cameras
- Optimal protection against dust and dirt
- ▶ Well padded to protect the camera equipment
- ▶ Internal zipper compartment for stowing small accessories such as SD-cards, microfiber cloths, etc.
- Additional zipper compartment on the front side for the ideal stowing of accessories
- ▶ Removable separation in the main compartment
- Incl. removable and adjustable waist belt
- Waterproofed and rubberized bottom side for protection
- Incl. padded and nonslip carrying strap
- Incl. weatherproof zippers
- Two stands on the bottom side of the bag for better stability