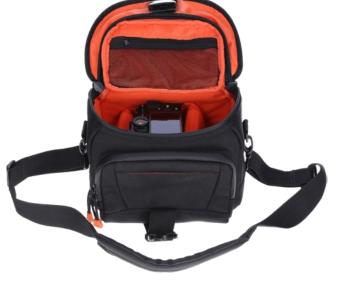

## **Professional Outdoor Photo Backpack**

- ▶ Robust bag for the transport of your DSLR cameras
- Optimal protection against dust and dirt
- ▶ Well padded to protect the camera equipment
- ▶ Internal zipper compartment for stowing small accessories such as SD-cards, microfiber cloths, etc.
- Additional zipper compartment on the front side for the ideal stowing of accessories
- ▶ Removable separation in the main compartment
- Incl. removable and adjustable waist belt
- Waterproofed and rubberized bottom side for protection
- Incl. padded and nonslip carrying strap
- Incl. weatherproof zippers
- Two stands on the bottom side of the bag for better stability