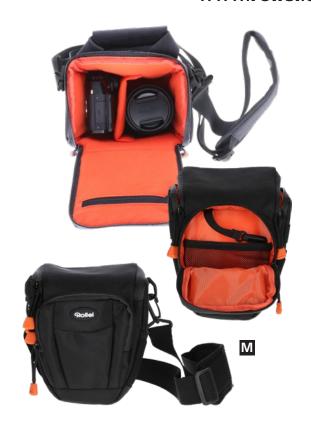

## High quality and cushioned colt bag for the transport of your DSLR camera

- Incl. weatherproof zippers
- ▶ Optimal protection against dust and dirt
- Belt attachment on the back side for mounting on backpacks
- Incl. padded and nonslip carrying strap
- Internal zipper compartment for the stowing of small accessories such as SD-cards, microfiber cloths, etc.
- Additional zipper compartment on the front side with locking hook for keys
- ▶ Mesh pockets on the outside
- ▶ Removable separation in the main compartment
- Lateral mounting options for lens cases
- Waterproofed and rubberized bottom side for protection and better stability
- Incl. rain cover
- Available in two different sizes: M / L