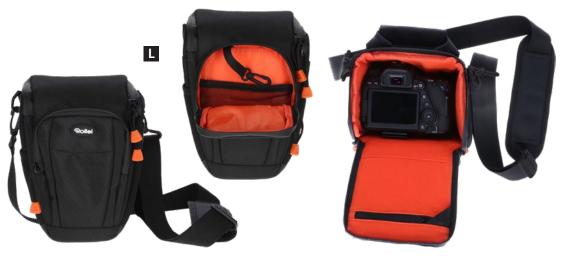

## High quality and cushioned colt bag for the transport of your DSLR camera

- Incl. weatherproof zippers
- ▶ Optimal protection against dust and dirt
- Belt attachment on the back side for mounting on backpacks
- Incl. padded and nonslip carrying strap
- Internal zipper compartment for the stowing of small accessories such as SD-cards, microfiber cloths, etc.
- Additional zipper compartment on the front side with locking hook for keys
- ▶ Mesh pockets on the outside
- ▶ Removable separation in the main compartment
- Lateral mounting options for lens cases
- Waterproofed and rubberized bottom side for protection and better stability
- Incl. rain cover
- Available in two different sizes: M / L