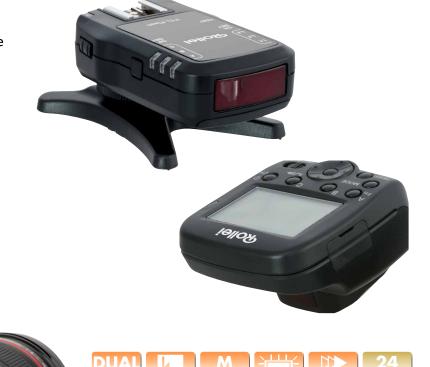

## Professional Wireless Flash Unit Trigger Set

- Dual mode Trigger Set compatible with Canon and Nikon cameras
- Wireless communication distance up to 100 m
- ▶ High speed synchronisation up to 1/8.000 sec.
- Supports 3 groups with different flash ratio

 Rollei Wireless Flash Unit Transmitter, Rollei Wireless Flash Unit Receiver, Micro Base and User Manual

| Technical Features Transmitter and Receiver                       |  |
|-------------------------------------------------------------------|--|
| Digital FSK 2.4 GHz wireless transmitter / receiver               |  |
| Up to 100 meters                                                  |  |
| 7                                                                 |  |
| E-TTL   i-TTL   M   Multi                                         |  |
| Front-curtain sync, rear-curtain sync, high-speed sync            |  |
| A   B   C – 3 groups                                              |  |
| Support flash zoom, FE lock and FP                                |  |
| Up to 1/8,000 s                                                   |  |
| Transmitter: With AF assist lamp                                  |  |
| Transmitter: Support shoe (TTL trigger or single trigger contact) |  |
| Receiver: Support shoe (TTL output), PC sync output interfaces    |  |
| 2x AA batteries (not included) or                                 |  |
| 2x AA Ni-MH batteries (not included)                              |  |
| Up to 60 hours (AA 1.2 V 2400m Ah rechargeable battery)           |  |
|                                                                   |  |